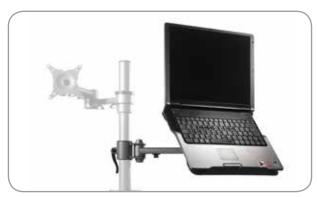

## Laptop support

Used in conjunction with the Vision pole arm the laptop holder can be positioned to the side or rotated around the pole and height can be adjusted with a simple release mechanism.

- Laptop holder will hold up to 8kg
- Tray features a non-slip surface with adjustable platforms for wider laptops
- 360° rotation around the Vision pole arm
- 330mm height adjustment range
- 90° pan adjustment
- 40° tilt adjustment range