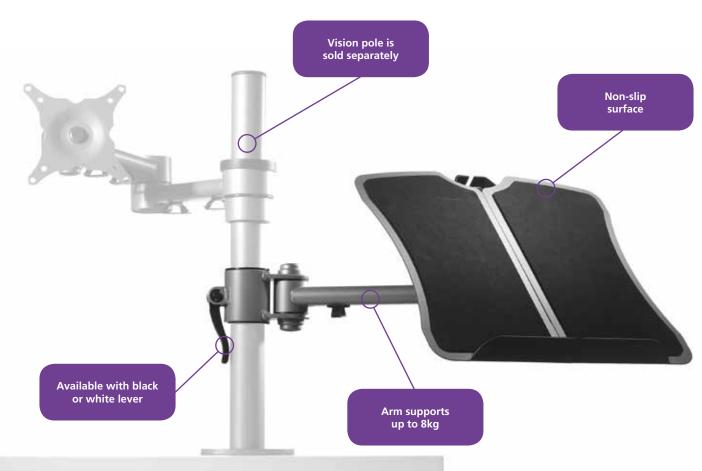

## Laptop support

Used in conjunction with the Vision pole arm the laptop holder can be positioned to the side or rotated around the pole and height can be adjusted with a simple release mechanism.

- Laptop holder will hold up to 8kg
- Tray features a non-slip surface with adjustable platforms for wider laptops
- 360° rotation around the Vision pole arm
- 330mm height adjustment range
- 90° pan adjustment
- 40° tilt adjustment range