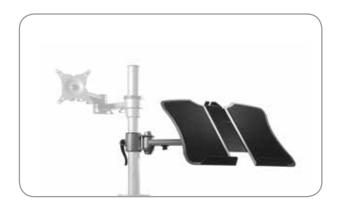

## Laptop support

Used in conjunction with the Vision pole arm the laptop holder can be positioned to the side or rotated around the pole and height can be adjusted with a simple release mechanism.

- Laptop holder will hold up to 8kg
- Tray features a non-slip surface with adjustable platforms for wider laptops
- 360° rotation around the Vision pole arm
- 330mm height adjustment range
- 90° pan adjustment
- 40° tilt adjustment range