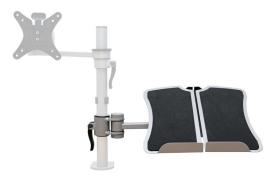

## **Laptop Support**

Used in conjunction with the Vision S pole arm the laptop holder can be positioned to the side or rotated around the pole. The height of the laptop holder can be adjusted with a simple release mechanism.

## Features

- Laptop holder will hold up to 5kg
- Tray features a non-slip surface with adjustable platforms for wider laptops
- 360° rotation around the Vision pole arm
- 330mm height adjustment range
- 90° pan adjustment
- 40° tilt adjustment range