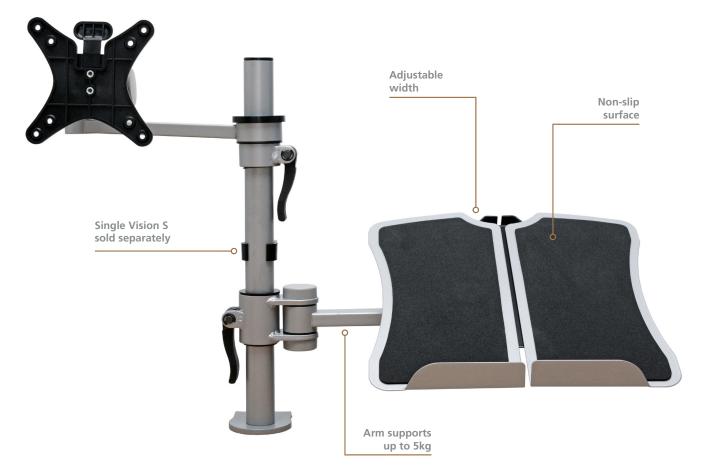

## **Laptop Support**

Used in conjunction with the Vision S pole arm the laptop holder can be positioned to the side or rotated around the pole. The height of the laptop holder can be adjusted with a simple release mechanism.

## Features

- Laptop holder will hold up to 5kg
- Tray features a non-slip surface with adjustable platforms for wider laptops
- 360° rotation around the Vision pole arm
- 330mm height adjustment range
- 90° pan adjustment
- 40° tilt adjustment range