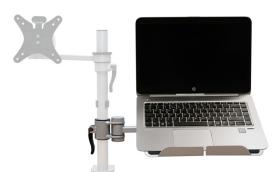

## **Laptop Support**

Used in conjunction with the Vision S pole arm the laptop holder can be positioned to the side or rotated around the pole. The height of the laptop holder can be adjusted with a simple release mechanism.

## Features

- Laptop holder will hold up to 5kg
- Tray features a non-slip surface with adjustable platforms for wider laptops
- 360° rotation around the Vision pole arm
- 330mm height adjustment range
- 90° pan adjustment
- 40° tilt adjustment range