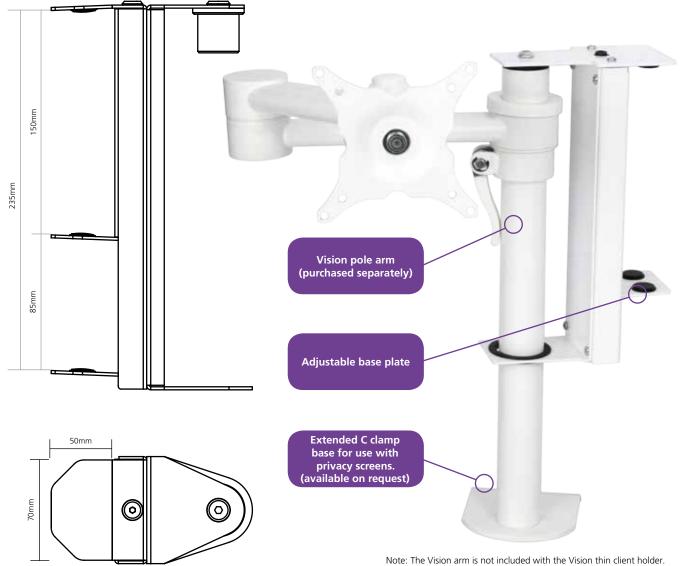

## Thin client holder

Used in conjunction with the Vision pole arm the thin client holder can support a variety of thin client sizes. The Vision pole arm can be supplied with an extended C clamp base if needed to allow the holder to be used with desk privacy screens - please ask for details.

Designed to support thin clients with a minimum height of 150mm, a maximum height of 235mm, maximum width of 300mm and maximum depth of 60mm.

- Easy Fixing Can be fitted to your existing Vision pole monitor arm or bought together for new installations.
- Strong Construction Constructed from 2mm powder coated steel making this an affordable and robust solution for thin client users.
- Versatility The Vision thin client holder is fully adjustable and can accommodate a wide range of thin client sizes.

## **Dimensions**

sales line: +44 (0)1709 829511