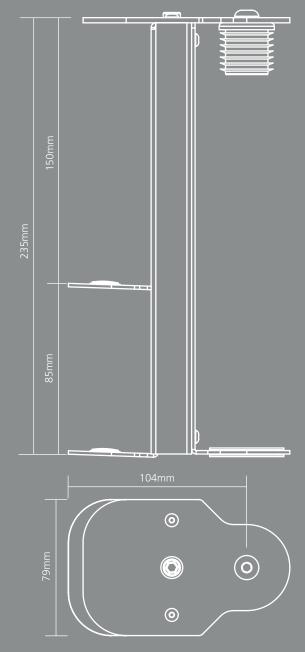

Designed to support thin clients with a minimum height of 150mm, a maximum height of 235mm, maximum width of 300mm and maximum depth of 60mm.

## Dimensions

Note: Our Vision S pole arm is not included with our Vision S thin client holder.