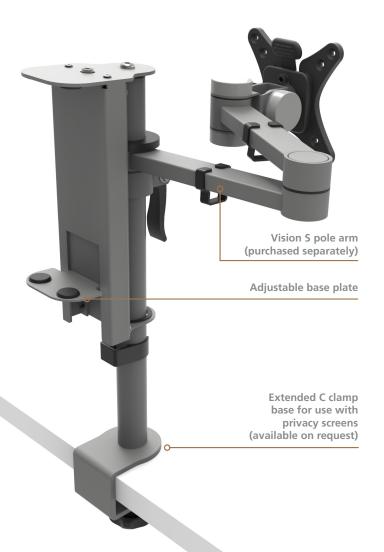

## **Thin Client**

Used in conjunction with the Vision S pole arm our thin client holder can support a variety of thin client sizes. The Vision S pole arm can be supplied with an extended C clamp base if needed to allow the holder to be used with desk privacy screen. Please call for details.

Designed to support thin clients with a minimum height of 150mm, a maximum height of 235mm, maximum width of 300mm and maximum depth of 60mm.