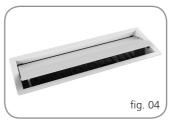

#### Main features

- 1. Choice of black (fig. 02), grey (fig. 03) or white (fig. 04) seamless surround with matching lid. Note: all internal sockets and fixings are black as standard.
- 2. Available in two standard sizes which can be supplied with our standard configurations or customised with a range of power, USB charging and data sockets to meet your needs.
- 3. Smooth action lid mechanism. which can be locked into position to allow cable exit/entry.
- 4. UK sockets feature integral fuses with a choice of 3.15A or 5A fuses to comply with BS 6396.
- 5. All standard options are supplied with a 3m mains lead to UK plug.