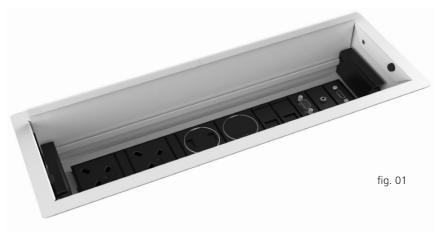

#### Reveal - Power and Data Module

The new Reveal through desk module is our premium product of its type and is the perfect solution for providing power and data sockets in boardrooms and office environments.

#### Main features

- 1. Choice of black (fig. 02), grey (fig. 03) or white (fig. 04) seamless surround with matching lid. Note: all internal sockets and fixings are black as standard.
- 2. Available in two standard sizes which can be supplied with our standard configurations or customised with a range of power, USB charging and data sockets to meet your needs.
- 3. Smooth action lid mechanism. which can be locked into position to allow cable exit/entry.
- 4. UK sockets feature integral fuses with a choice of 3.15A or 5A fuses to comply with BS 6396.
- 5. All standard options are supplied with a 3m mains lead to UK plug.