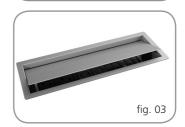

#### Main features

- 1. Choice of black (fig. 02), grey (fig. 03) or white (fig. 04) seamless surround with matching lid. Note: all internal sockets and fixings are black as standard.
- 2. Available in two standard sizes which can be supplied with our standard configurations or customised with a range of power, USB charging and data sockets to meet your needs.
- 3. Smooth action lid mechanism. which can be locked into position to allow cable exit/entry.
- 4. UK sockets feature integral fuses with a choice of 3.15A or 5A fuses to comply with BS 6396.
- 5. All standard options are supplied with a 3m mains lead to UK plug.