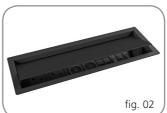

#### Main features

- 1. Choice of black (fig. 02), grey (fig. 03) or white (fig. 04) seamless surround with matching lid. Note: all internal sockets and fixings are black as standard.
- 2. Available in two standard sizes which can be supplied with our standard configurations or customised with a range of power, USB charging and data sockets to meet your needs.
- 3. Smooth action lid mechanism. which can be locked into position to allow cable exit/entry.
- 4. UK sockets feature integral fuses with a choice of 3.15A or 5A fuses to comply with BS 6396.
- 5. All standard options are supplied with a 3m mains lead to UK plug.