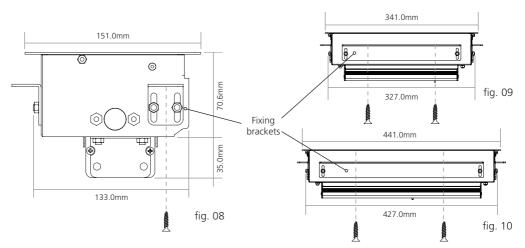

## **Dimensions and Fixing**

The three fixing brackets must first be removed before lowering the unit into the pre-cut aperture in the furniture. Once in position the fixing brackets and nuts can be refitted on the underside of the furniture, pushing them up as far as they go before tightening the nuts. The unit can be secured using the screws provided if suitable for the furniture.