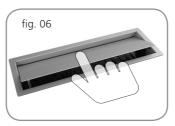

## Reveal - Power and Data Module

To open the unit simply press down on the debossed directional indicator on the lid (fig.05) and push back gently. When in use, the lid can be returned to the 'partial open' position (fig.06) to allow the cable to exit neatly through the opening.