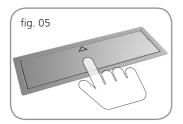

## Reveal - Power and Data Module

To open the unit simply press down on the debossed directional indicator on the lid (fig.05) and push back gently. When in use, the lid can be returned to the 'partial open' position (fig.06) to allow the cable to exit neatly through the opening.