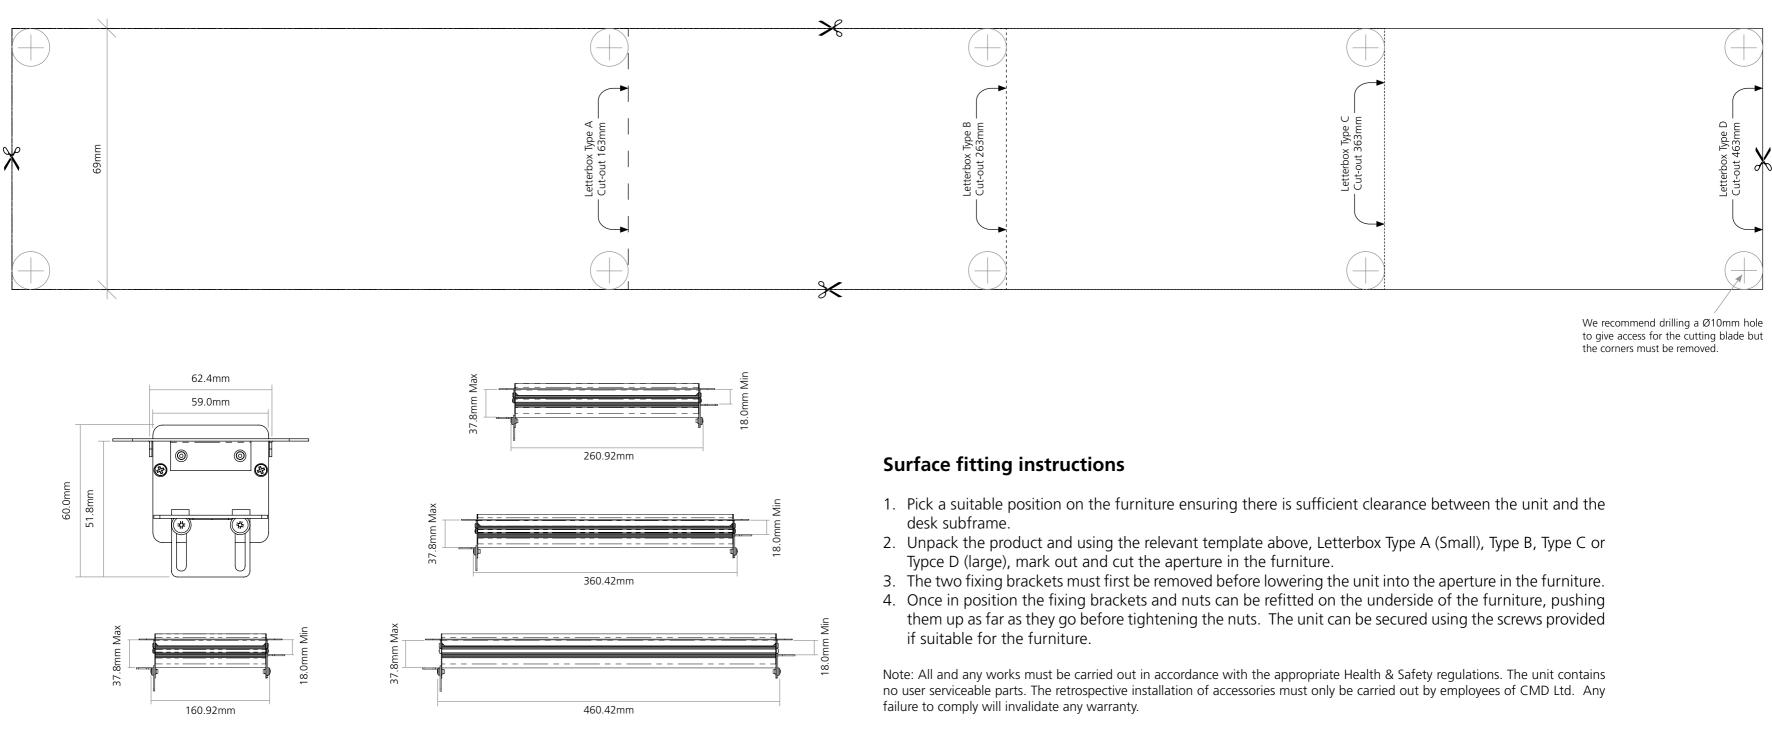

## Surface Horizontal - Cut-out Guide

Important: The dimensions below are meant as a guide only. Please double check your marking out against the unit before cutting into the furniture. All measurements have  $a \pm 1$ mm tolerance to allow for errors while cutting.