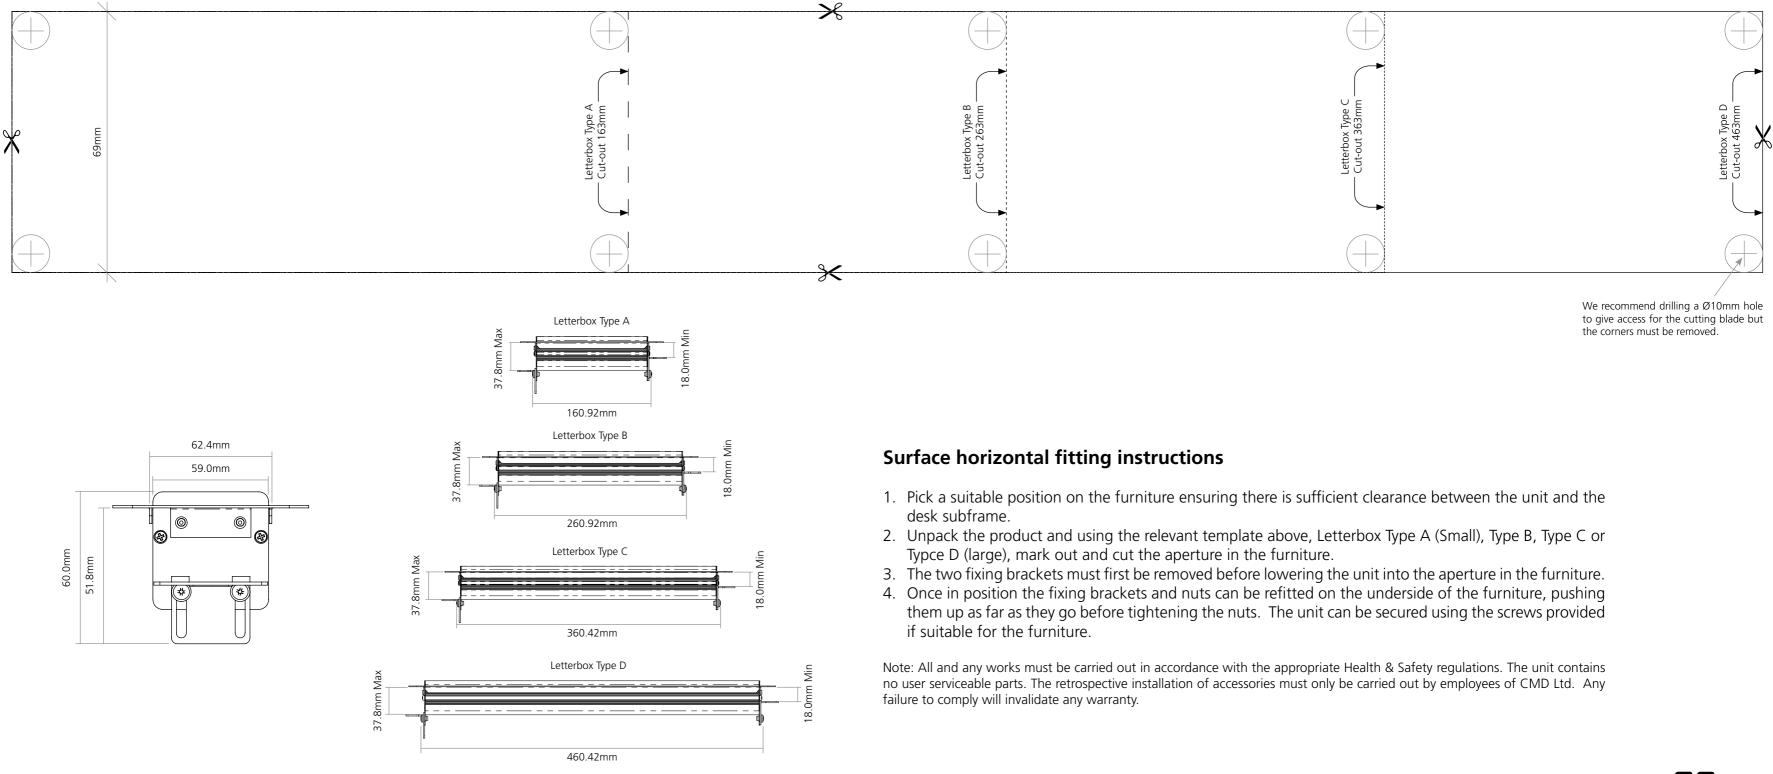

## Surface Horizontal - Cut-out Guide

Important: The dimensions below are meant as a guide only. Please double check your marking out against the unit before cutting into the furniture. All measurements have  $a \pm 1$ mm tolerance to allow for errors while cutting.