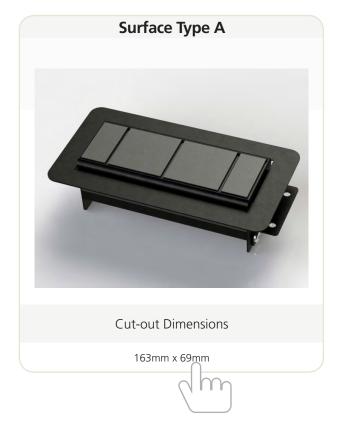

# Surface Type A & B

### This is an example of a Surface Type A

Surface includes 1x fused UK socket with 1x dual port 2A USB socket.