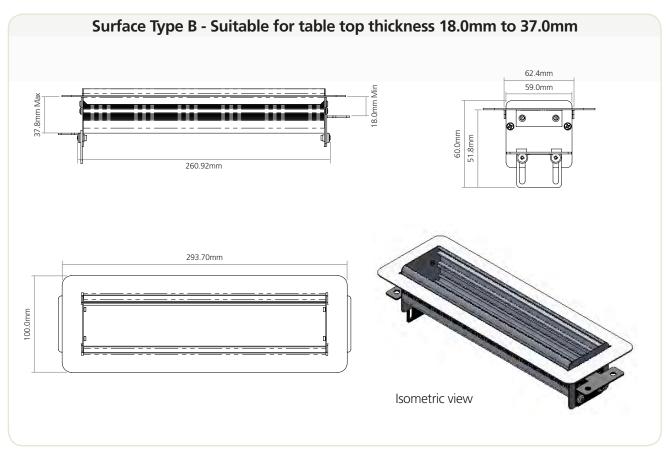

## **Dimensional Drawings**

Note: Surface has been designed to fit desk thicknesses of between 18mm and 37mm as standard but a bespoke solution can be developed for other thicknesses if required. Please ask a member of our sales team. Please see module specification on page 3 for table top cut-out dimensions.