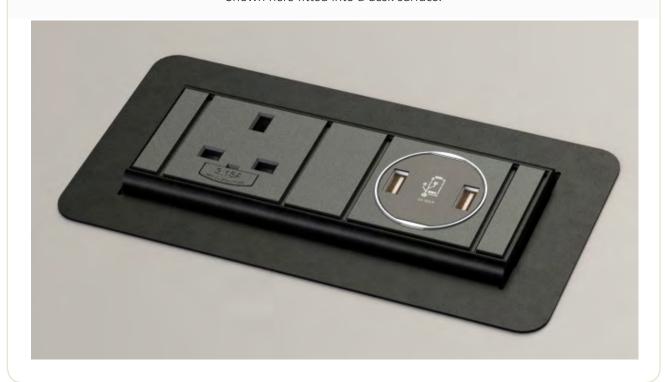

### Product in Situ

### This is an example of a Surface Type A

Shown here fitted into a desk surface.

Note: Images shown are indicative only. The module layout, orientation of sockets and position of spacers may vary depending on the options selected.