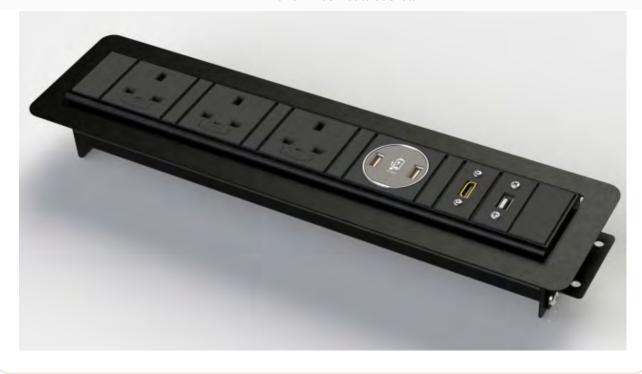

### This is an example of a Surface Type C

Surface includes 3x fused UK socket with 1x dual port 2A USB socket, 1x HDMI and 1x USB data sockets.