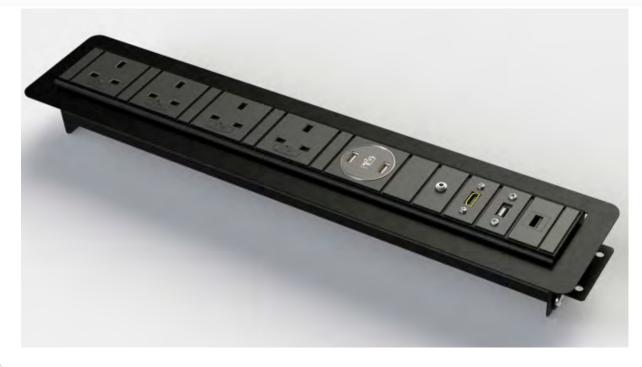

#### This is an example of a Surface Type D

Surface includes 4x fused UK socket with 1x dual port 2A USB socket, 1x 3.5mm Audio, 1x HDMI and 1x pre wired USB data and 1x Inline USB data sockets.

Note: Images shown are indicative only. The module layout, orientation of sockets and position of spacers may vary depending on the options selected.