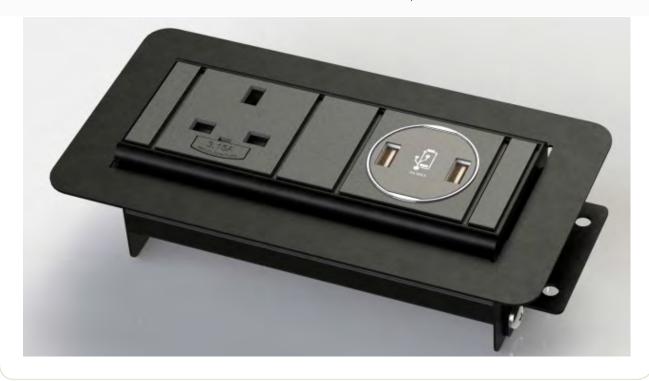

### This is an example of a Surface Type A

Surface includes 1x fused UK socket with 1x dual port 2A USB socket.