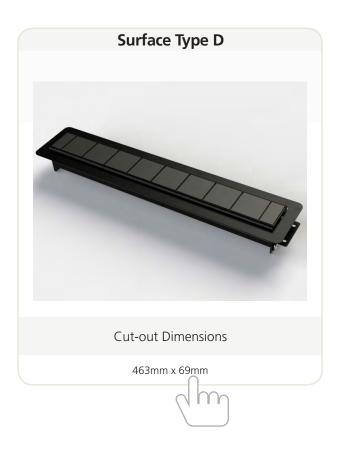

#### This is an example of a Surface Type D

Surface includes 4x fused UK socket with 1x dual port 2A USB socket, 1x 3.5mm Audio, 1x HDMI and 1x pre wired USB data and 1x Inline USB data sockets.

Note: Images shown are indicative only. The module layout, orientation of sockets and position of spacers may vary depending on the options selected.