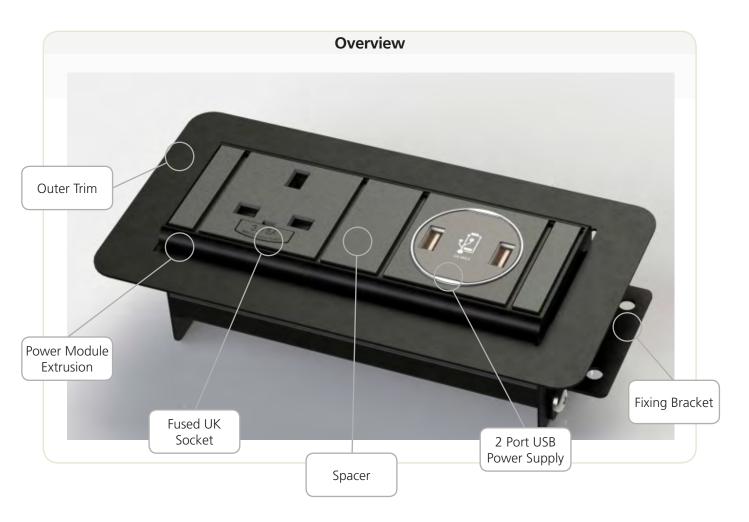

# Specifications

Note: Surface Type A, B, C and D are suitable for a range of power and data sockets.

### This is an example of a Surface Type A

Surface includes 1x fused UK socket with 1x dual port 2A USB socket.