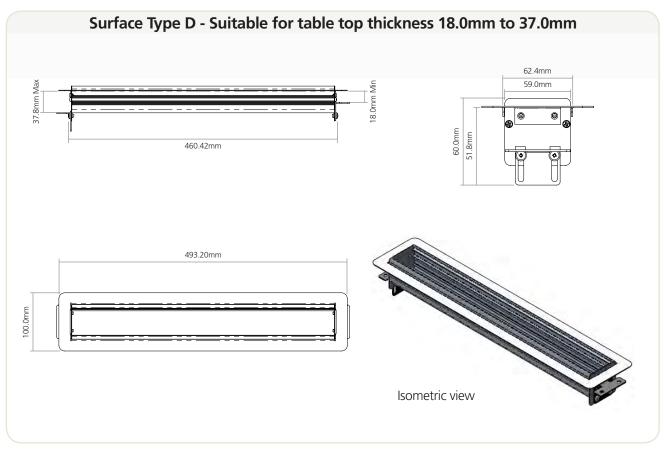

# Surface Type C & D

#### This is an example of a Surface Type D

Surface includes 4x fused UK socket with 1x dual port 2A USB socket, 1x 3.5mm Audio, 1x HDMI and 1x pre wired USB data and 1x Inline USB data sockets.

Note: Images shown are indicative only. The module layout, orientation of sockets and position of spacers may vary depending on the options selected.

## **Dimensional Drawings**

Note: Surface has been designed to fit desk thicknesses of between 18mm and 37mm as standard but a bespoke solution can be developed for other thicknesses if required. Please ask a member of our sales team. Please see module specification on page 3 for table top cut-out dimensions.