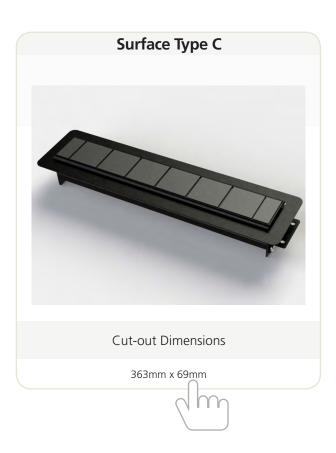

# Surface Type C & D

### This is an example of a Surface Type C

Surface includes 3x fused UK socket with 1x dual port 2A USB socket, 1x HDMI and 1x USB data sockets.