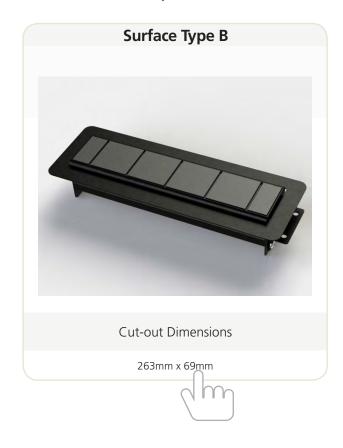

#### This is an example of a Surface Type B

Surface includes 3x fused UK socket with 2x HDMI data sockets.

Note: Images shown are indicative only. The module layout, orientation of sockets and position of spacers may vary depending on the options selected.