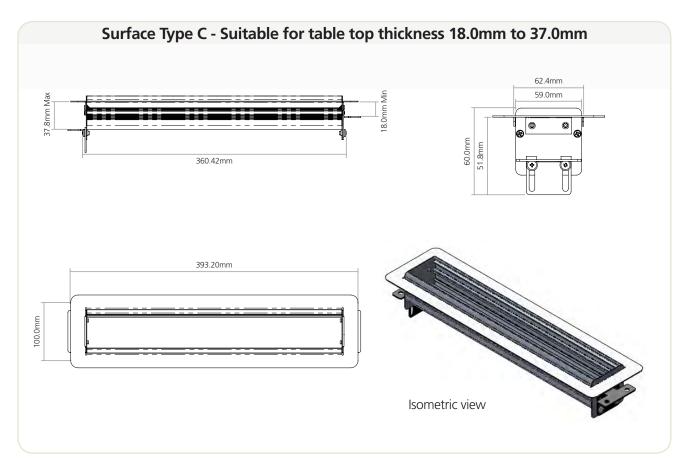

# Surface Type C & D

### This is an example of a Surface Type C

Surface includes 3x fused UK socket with 1x dual port 2A USB socket, 1x HDMI and 1x USB data sockets.

## **Dimensional Drawings**

Note: Surface has been designed to fit desk thicknesses of between 18mm and 37mm as standard but a bespoke solution can be developed for other thicknesses if required. Please ask a member of our sales team. Please see module specification on page 3 for table top cut-out dimensions.