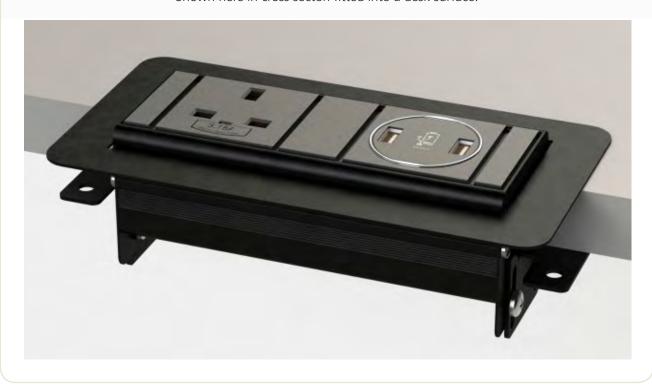

### Product in Situ

### This is an example of a Surface Type A

Shown here in cross secton fitted into a desk surface.