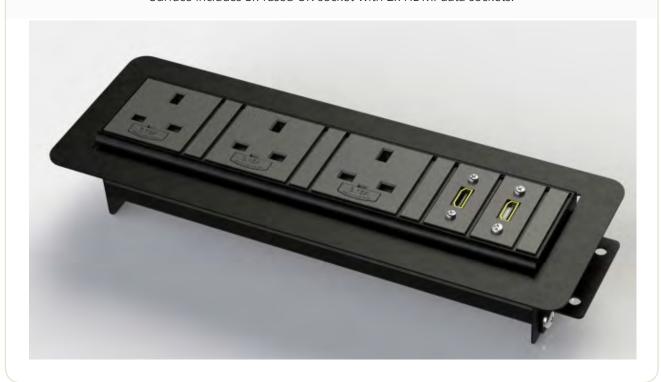

#### This is an example of a Surface Type B

Surface includes 3x fused UK socket with 2x HDMI data sockets.

Note: Images shown are indicative only. The module layout, orientation of sockets and position of spacers may vary depending on the options selected.