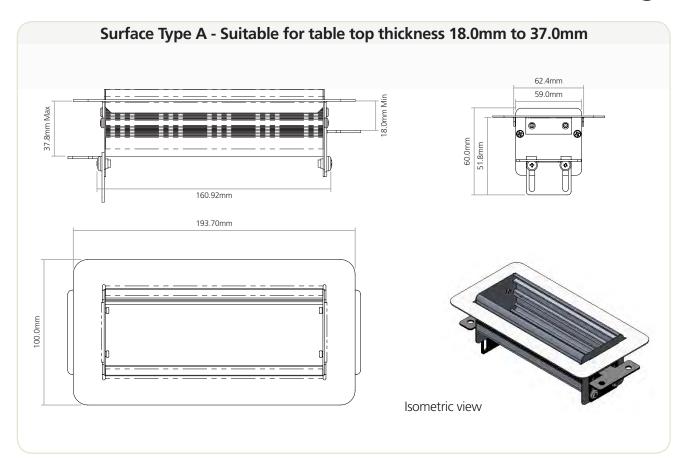

## **Dimensional Drawings**

Note: Surface has been designed to fit desk thicknesses of between 18mm and 37mm as standard but a bespoke solution can be developed for other thicknesses if required. Please ask a member of our sales team. Please see module specification on page 3 for table top cut-out dimensions.