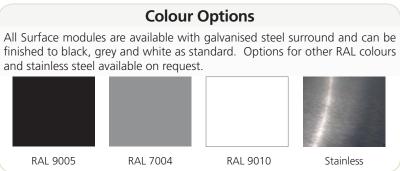

# Specifications

Note: Surface Type A, B, C and D are suitable for a range of power and data sockets.