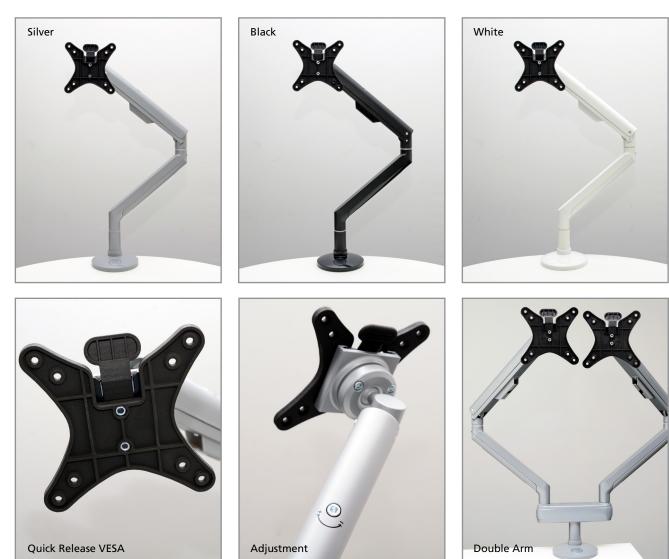

## Monitor Arms

This stylish monitor arm, arguably one of the slimmest of its type on the market today, is available in silver, black and white and comes complete with quick release VESA, C clamp, through desk and 80mm grommet hole fixing kits as standard. The arm tension can be adjusted quickly using a simple Allen key system to support monitors ranging between 2kgs and 5kgs, which covers most of the popular brands.

## Monitor Arms

| Code   | Colour | Description                   |
|--------|--------|-------------------------------|
| 68C001 | Silver | Single Spring Arm Silver Matt |
| 68C002 | Black  | Single Spring Arm Black Matt  |
| 68C003 | White  | Single Spring Arm White Matt  |
| 68C004 | Silver | Double Spring Arm Silver Matt |
| 68C005 | Black  | Double Spring Arm Black Matt  |
| 68C006 | White  | Double Spring Arm White Matt  |
| 68C007 | Silver | Double C clamp Silver Matt    |
| 68C008 | Black  | Double C clamp Black Matt     |
| 68C009 | White  | Double C clamp White Matt     |