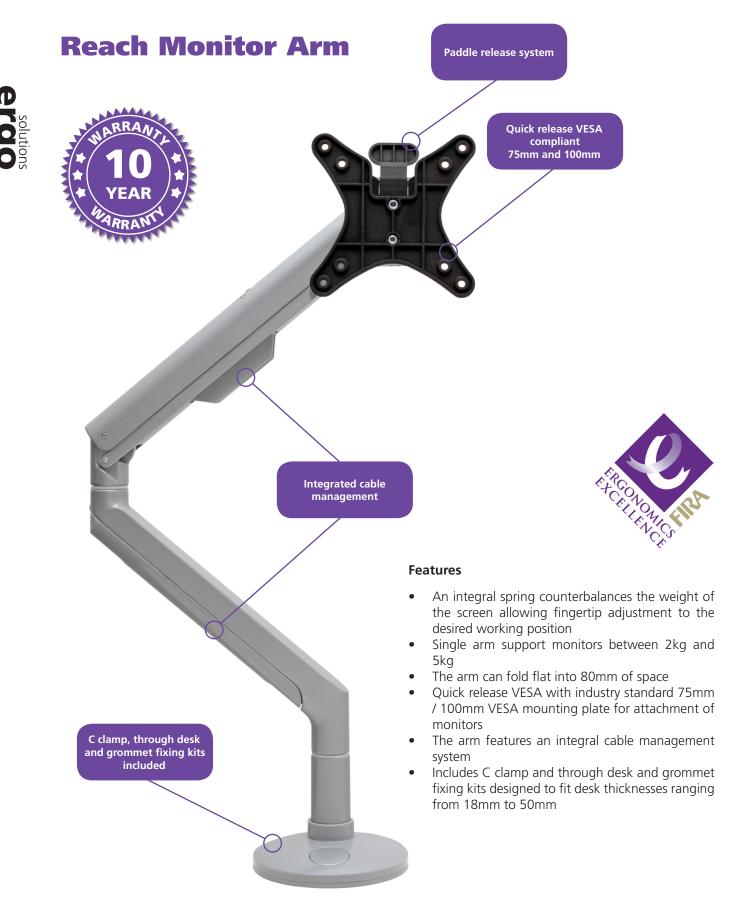

## Monitor Arms

This stylish monitor arm, arguably one of the slimmest of its type on the market today, is available in silver, black and white and comes complete with quick release VESA, C clamp, through desk and 80mm grommet hole fixing kits as standard. The arm tension can be adjusted quickly using a simple Allen key system to support monitors ranging between 2kgs and 5kgs, which covers most of the popular brands.