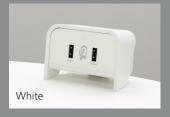

## On Desk USB Power

Grey with white fascia

Other colour combinations are available. Please call for details.

|  | Code    | Colour | Description                                                         |
|--|---------|--------|---------------------------------------------------------------------|
|  | 7500001 | Black  | 2 x Twin port 4Amp USB charger 1m mains<br>lead to 3 pole connector |
|  | 7500002 | Grey   | 2 x Twin port 4Amp USB charger 1m mains lead to 3 pole connector    |
|  | 7500003 | White  | 2 x Twin port 4Amp USB charger 1m mains lead to 3 pole connector    |