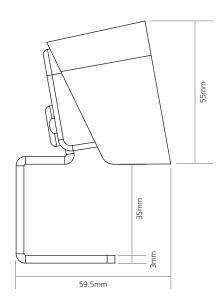

Note: Chip comes complete with bespoke C clamp fixing for desk thickness 15mm to 35mm.

## On Desk USB Power

Grey with white fascia

Other colour combinations are available. Please call for details.

|  | Code    | Colour | Description                                                         |
|--|---------|--------|---------------------------------------------------------------------|
|  | 7500001 | Black  | 2 x Twin port 4Amp USB charger 1m mains<br>lead to 3 pole connector |
|  | 7500002 | Grey   | 2 x Twin port 4Amp USB charger 1m mains lead to 3 pole connector    |
|  | 7500003 | White  | 2 x Twin port 4Amp USB charger 1m mains lead to 3 pole connector    |