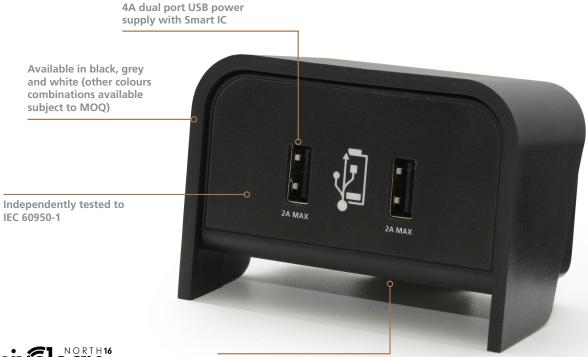

# On Desk USB Power

Chip is a 4A USB charging module set to revolutionise the way we use on desk power. With more and more devices using USB the demand for traditional sockets on the desk is falling. This stylish and fully integrated module simply connects to your under desk power using a Wieland or plug to offer 2 USB power supplies capable of charging all leading phones and tablets.

### Chip USB Power Module

Pre-installed C clamp for quick and easy installation

#### Features

- Plastic moulded body available in black, grey or white
- Contrasting body and fascia graphics available subject to minimum order quantities
- Fully integrated twin port 4A USB charger providing max two amp power supply at each port
- Supplied as standard with a 1m mains lead to 3 pole connector or UK plug
- Tested to IEC 60950-1
- Fixes to desk surface using a Chip C clamp