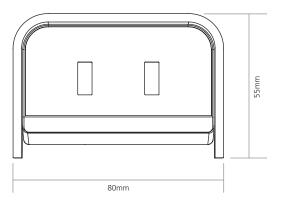

Note: Chip comes complete with bespoke C clamp fixing for desk thickness 15mm to 35mm.