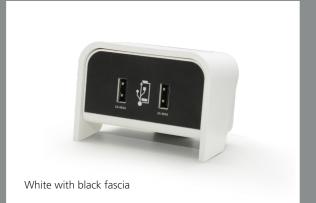

This new module is available in black, grey and white as standard but has been designed to present a number of options for contrasting housing, fascia graphic and outer cover subject to minimum order quantities and lead times. For more information please speak to a member of our sales team.