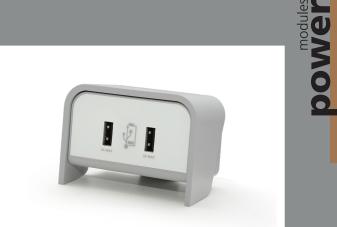

#### Features

- Plastic moulded body available in black, grey or white
- Contrasting body and fascia graphics available subject to minimum order quantities
- Fully integrated twin port 4A USB charger providing max two amp power supply at each port
- Supplied as standard with a 1m mains lead to 3 pole connector or UK plug
- Tested to IEC 60950-1
- Fixes to desk surface using a Chip C clamp

This new module is available in black, grey and white as standard but has been designed to present a number of options for contrasting housing, fascia graphic and outer cover subject to minimum order quantities and lead times. For more information please speak to a member of our sales team.