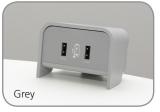

## On Desk USB Charging

| Code    | Colour | Description                                                      |
|---------|--------|------------------------------------------------------------------|
| 7500001 | Black  | 2 x Twin port 4Amp USB charger 1m mains lead to 3 pole connector |
| 7500002 | Grey   | 2 x Twin port 4Amp USB charger 1m mains lead to 3 pole connector |
| 7500003 | White  | 2 x Twin port 4Amp USB charger 1m mains lead to 3 pole connector |