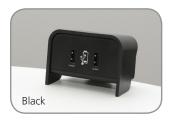

## On Desk USB Charging

| Code    | Colour | Description                                                      |
|---------|--------|------------------------------------------------------------------|
| 7500001 | Black  | 2 x Twin port 4Amp USB charger 1m mains lead to 3 pole connector |
| 7500002 | Grey   | 2 x Twin port 4Amp USB charger 1m mains lead to 3 pole connector |
| 7500003 | White  | 2 x Twin port 4Amp USB charger 1m mains lead to 3 pole connector |