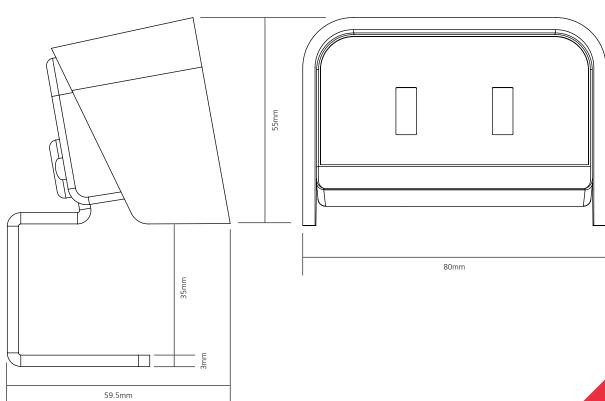

Note: Chip comes complete with bespoke C clamp fixing for desk thickness 15mm to 35mm.

AVAILARY 25

sales line: +44 (0)1709 829511