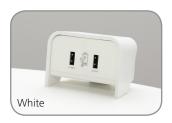

## On Desk USB Charging

| Code    | Colour | Description                                                      |
|---------|--------|------------------------------------------------------------------|
| 7500001 | Black  | 2 x Twin port 4Amp USB charger 1m mains lead to 3 pole connector |
| 7500002 | Grey   | 2 x Twin port 4Amp USB charger 1m mains lead to 3 pole connector |
| 7500003 | White  | 2 x Twin port 4Amp USB charger 1m mains lead to 3 pole connector |