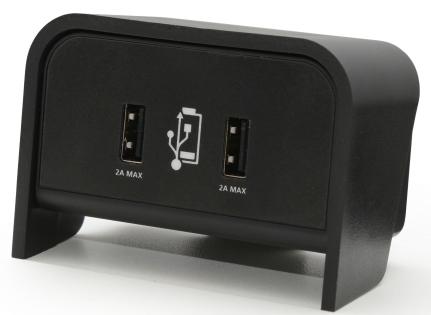

## On Desk USB Charging

Chip is a new 4A USB charging module set to revolutionise the way we use on desk power. With more and more devices using USB the demand for traditional sockets on the desk is falling. This stylish and fully integrated module simply connects to your under desk power using a Wieland or plug to offer 2 USB power supplies capable of charging all leading phones and tablets.

## Chip USB Power Module

## **Features**

- Plastic moulded body available in black, grey or white
- Contrasting body and fascia graphics available subject to minimum order quantities
- Fully integrated 4A USB PCB providing max two amp power supply at each port
- Supplied as standard with a 1m mains cable to plug or male 3 pole GST connector
- Tested to IEC 60950-1 and complies to BS 5733
- Fixes to desk surface using a C clamp