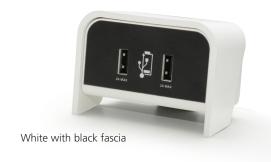

## **Features**

- Plastic moulded body available in black, grey or white
- Contrasting body and fascia graphics available subject to minimum order quantities
- Fully integrated 4A USB PCB providing max two amp power supply at each port
- Supplied as standard with a 1m mains cable to plug or male 3 pole GST connector
- Tested to IEC 60950-1 and complies to BS 5733
- Fixes to desk surface using a C clamp

This new module is available in black, grey and white as standard but has been designed to present a number of options for contrasting housing, fascia graphic and outer cover subject to minimum order quantities and lead times. For more information please speak to a member of our sales team.