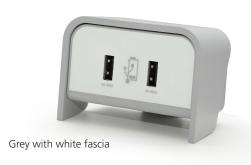

## **Features**

- Plastic moulded body available in black, grey or white
- Contrasting body and fascia graphics available subject to minimum order quantities
- Fully integrated 4A USB PCB providing max two amp power supply at each port
- Supplied as standard with a 1m mains cable to plug or male 3 pole GST connector
- Tested to IEC 60950-1 and complies to BS 5733
- Fixes to desk surface using a C clamp

This new module is available in black, grey and white as standard but has been designed to present a number of options for contrasting housing, fascia graphic and outer cover subject to minimum order quantities and lead times. For more information please speak to a member of our sales team.