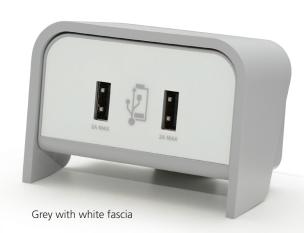

## On Desk USB Charging

Chip is a 4A USB charging module set to revolutionise the way we use on desk power. With more and more devices using USB the demand for traditional sockets on the desk is falling. This stylish and fully integrated module simply connects to your under desk power using a Wieland or plug to offer 2 USB power supplies capable of charging all leading phones and tablets.

This new module is available in black, grey and white as standard but has been designed to present a number of options for contrasting housing, fascia graphic and outer cover subject to minimum order quantities and lead times. For more information please speak to a member of our sales team.