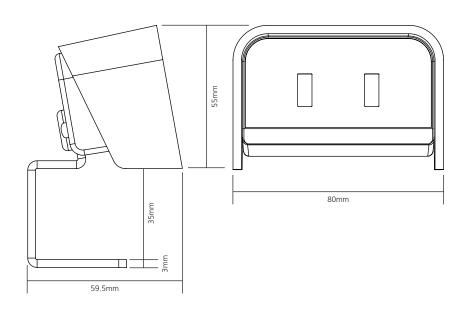

Note: Chip comes complete with bespoke C clamp fixing for desk thickness 15mm to 35mm.