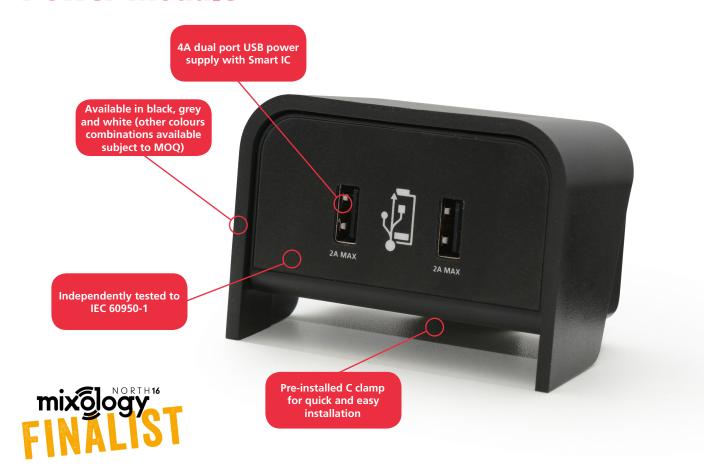

## Chip USB Power Module

## **Features**

- Plastic moulded body available in black, grey or white
- Contrasting body and fascia graphics available subject to minimum order quantities
- Fully integrated 4A USB PCB providing max two amp power supply at each port
- Supplied as standard with a 1m mains lead to 3 pole connector or UK plug
- Tested to IEC 60950-1
- Fixes to desk surface using a Chip C clamp

This new module is available in black, grey and white as standard but has been designed to present a number of options for contrasting housing, fascia graphic and outer cover subject to minimum order quantities and lead times. For more information please speak to a member of our sales team.

Note: Chip comes complete with bespoke C clamp fixing for desk thickness 15mm to 35mm.