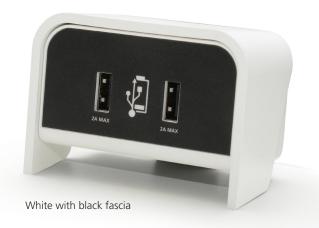

## On Desk USB Charging

Chip is a 4A USB charging module set to revolutionise the way we use on desk power. With more and more devices using USB the demand for traditional sockets on the desk is falling. This stylish and fully integrated module simply connects to your under desk power using a Wieland or plug to offer 2 USB power supplies capable of charging all leading phones and tablets.

This new module is available in black, grey and white as standard but has been designed to present a number of options for contrasting housing, fascia graphic and outer cover subject to minimum order quantities and lead times. For more information please speak to a member of our sales team.