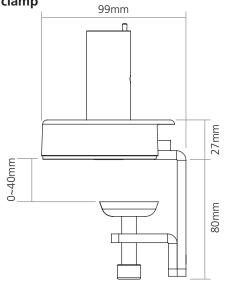

## Top Fixing C clamp

Split C clamp

| Code   | Colour | Description                                                  |
|--------|--------|--------------------------------------------------------------|
| 68C001 | Silver | Single Spring Arm Silver Matt -<br>(2kgs to 5kgs Monitor)    |
| 68C002 | Black  | Single Spring Arm Black Matt -<br>(2kgs to 5kgs Monitor)     |
| 68C003 | White  | Single Spring Arm White Matt -<br>(2kgs to 5kgs Monitor)     |
| 68C017 | Silver | Reach HD Spring Assisted Arm -<br>(3kgs to 8kgs Monitor)     |
| 68C018 | Black  | Reach HD Spring Assisted Arm -<br>(3kgs to 8kgs Monitor)     |
| 68C019 | White  | Reach HD Spring Assisted Arm -<br>(3kgs to 8kgs Monitor)     |
| 68C004 | Silver | Double Spring Arm Silver Matt -<br>(2x 2kgs to 5kgs Monitor) |
| 68C005 | Black  | Double Spring Arm Black Matt -<br>(2x 2kgs to 5kgs Monitor)  |
| 68C006 | White  | Double Spring Arm White Matt - (<br>2x 2kgs to 5kgs Monitor) |
| 68C007 | Silver | Double C clamp Silver Matt                                   |
| 68C008 | Black  | Double C clamp Black Matt                                    |
| 68C009 | White  | Double C clamp White Matt                                    |