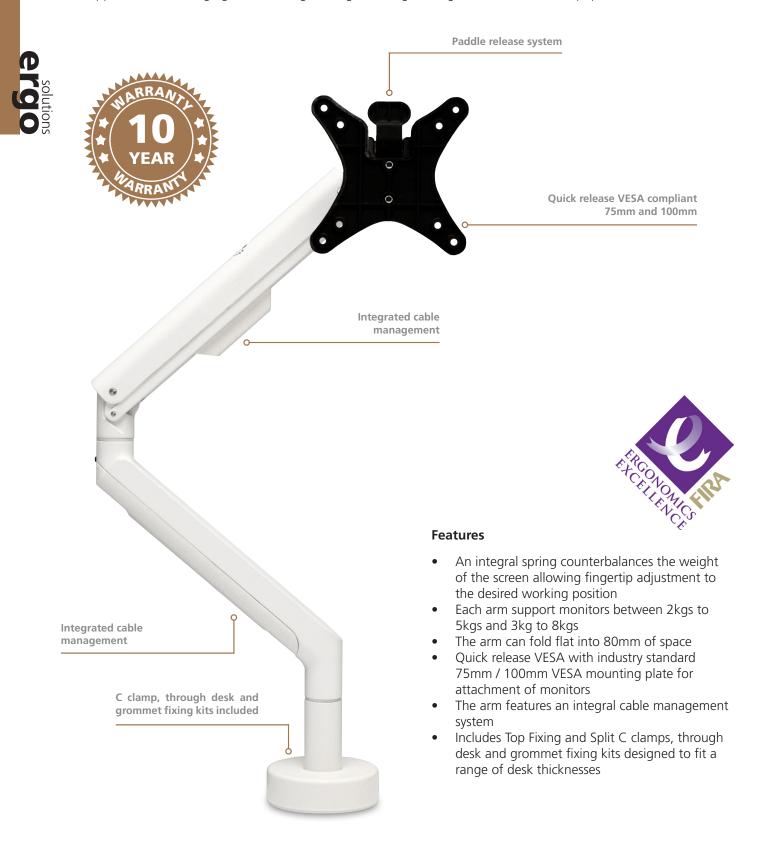

## Reach

This stylish monitor arm, arguably one of the slimmest of its type on the market today, is available in silver, black and white and comes complete with quick release VESA, Top Fixing and Split C clamps, through desk and 80mm grommet hole fixing kits as standard. The arm tension can be adjusted quickly using a simple Allen key system to support monitors ranging between 2kgs to 5kgs and 3kgs to 8kgs, which covers most popular brands.