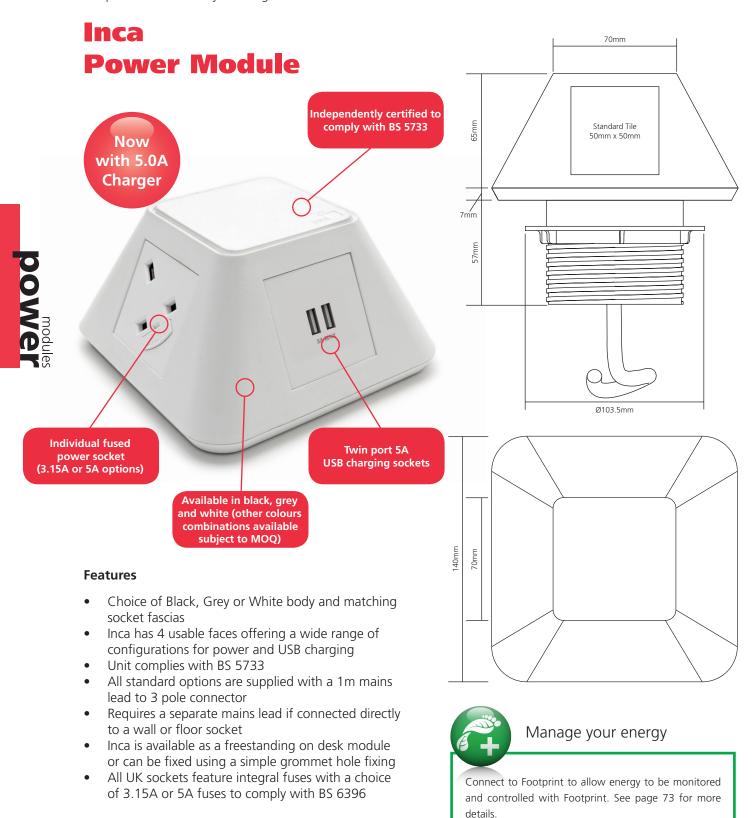

## On Desk Power and USB Charging

Inca has been designed specifically for communal areas and meeting rooms. This stylish power and USB charging module is available in black, grey and white and has four faces that can be configured in a variety of ways to meet the power needs of any working environment.

## On Desk Power and USB Charging

On Desk Module

This module sits directly on the desk surface so no fixings are required.

**Grommet Mount Module** 

This module is fixed to the desk using an 80mm grommet hole fixing and is secured using a simple screw fit mechanism.