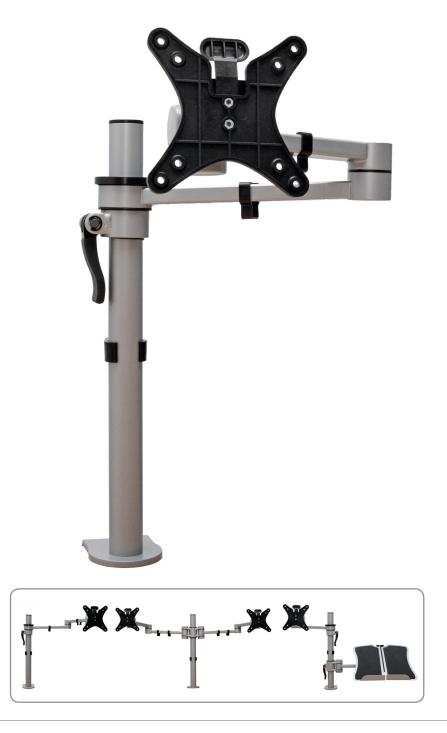

## CMD are pleased to announce the lauch of the New Vision pole arm.

Our newly designed Vision pole arm has been given a face lift and is now based around a 32mm pole. The arm sections have been dramatically reduced and reshaped to improve the overall appearance of the arm and new cable management clips ensure that cables remain securely in place. The arm also includes our new quick release VESA head which makes the installation and maintenance of monitors quicker and easier than ever before. Available as a single and double monitor arm with laptop support.