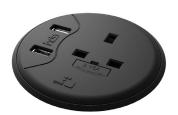

## Porthole IV Power and USB charging module

October 2016

Porthole IV has been designed to support a range of UK and international sockets and comes complete with integral 4A USB power supply.

The module is supplied with a 1m cable and can be connected in seconds through a 80mm cable hole to our Elite+ under desk module using a Wieland 3 pole GST connector - before securing the unit to the desk surface using a simple hand fixing nut.

The 2 port USB power supply, which is capable of charging all leading

mobile phones and tablets, is designed to share the power when two devices are connected but can deliver a maximum 4A to a single USB socket when only one device is connected.

Porthole IV is available in black, grey or white as standard with a matching outer lip that has been designed to deflect spillages. The module also presents a number of additional options for contrasting face and outer rim - but why stop there!