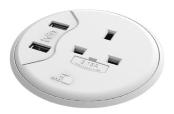

## Porthole IV Power and USB charging module

October 2016

Porthole IV has been designed to support a range of UK and international sockets and comes complete with integral 4A USB power supply.

The module is supplied with a 1m cable and can be connected in seconds through a 80mm cable hole to our Elite+ under desk module using a Wieland 3 pole GST connector - before securing the unit to the desk surface using a simple hand fixing nut.

The 2 port USB power supply, which is capable of charging all leading

mobile phones and tablets, is designed to share the power when two devices are connected but can deliver a maximum 4A to a single USB socket when only one device is connected.

Porthole IV is available in black, grey or white as standard with a matching outer lip that has been designed to deflect spillages. The module also presents a number of additional options for contrasting face and outer rim - but why stop there!