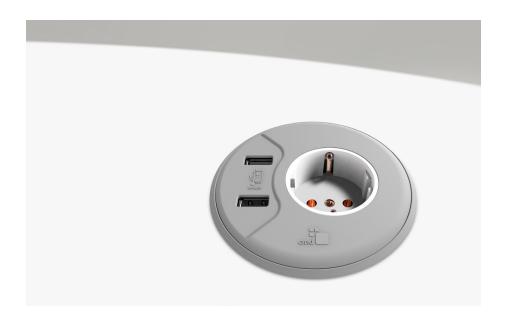

## Porthole IV Power and USB charging module

October 2016

Porthole IV has been designed to support a range of UK and international sockets and comes complete with integral 4A USB power supply.

The module is supplied with a 1m cable and can be connected in seconds through a 80mm cable hole to our Elite+ under desk module using a Wieland 3 pole GST connector - before securing the unit to the desk surface using a simple hand fixing nut.

The 2 port USB power supply, which is capable of charging all leading

mobile phones and tablets, is designed to share the power when two devices are connected but can deliver a maximum 4A to a single USB socket when only one device is connected.

Porthole IV is available in black, grey or white as standard with a matching outer lip that has been designed to deflect spillages. The module also presents a number of additional options for contrasting face and outer rim - but why stop there!