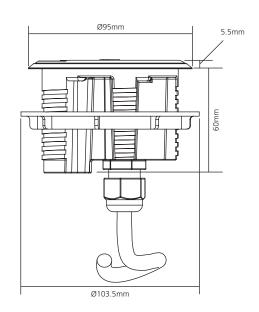

## **Features**

- Available with a choice of black, white and grey plastic fascia with matching trim
- Compact dimensions, ideal for space-saving installations
- Features individual fuse and independently certified to BS 5733 UK sockets or a range of international sockets
- Fully integrated 4A USB power supply
- Easy to retrofit, incorporates an under desk, hand tightened barrel nut to fix unit in place
- Power cables exit from the base of the unit and come with a standard 1m mains lead to 3 pole connector
- Designed to fit any desk thickness between 12mm and 42mm