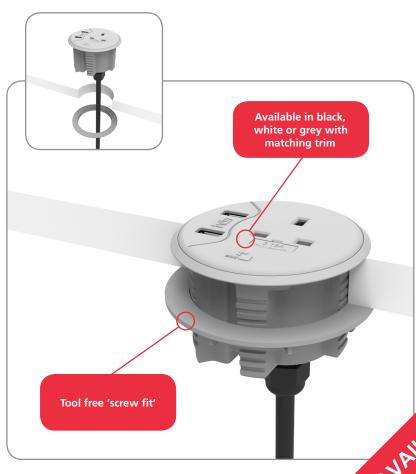

## **Features**

- Available with a choice of black, white and grey plastic fascia with matching trim
- Compact dimensions, ideal for space-saving installations
- Features individual fuse and independently certified to BS 5733 UK sockets or a range of international sockets
- Fully integrated 4A USB power supply
- Easy to retrofit, incorporates an under desk, hand tightened barrel nut to fix unit in place
- Power cables exit from the base of the unit and come with a standard 1m mains lead to 3 pole connector
- Designed to fit any desk thickness between 12mm and 42mm

Cables: White and grey modules are supplied with white cables and black modules are supplied with black cables.

56 www.cmd-ltd.com