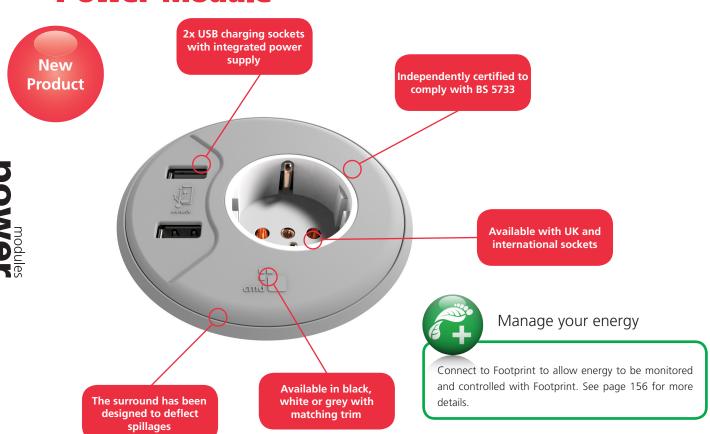

## In Desk Power and USB Charging

This new version of Porthole has been designed to support a range of UK and international sockets and comes complete with integral 4A USB power supply. The 2 port USB power supply, which is capable of charging all leading mobile phones and tablets, is designed to share the power when two devices are connected but can deliver a maximum 4A to a single USB socket when only one device is connected.

## **Features**

- Available with a choice of black, white and grey plastic fascia with matching trim
- Compact dimensions, ideal for space-saving installations
- Features individual fuse and independently certified to BS 5733 UK sockets or a range of international sockets
- Fully integrated 4A USB power supply
- Easy to retrofit, incorporates an under desk, hand tightened barrel nut to fix unit in place
- Power cables exit from the base of the unit and come with a standard 1m mains lead to 3 pole connector
- Designed to fit any desk thickness between 12mm and 42mm