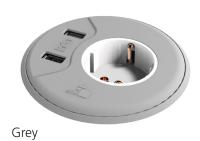

## In Desk Power and USB Charging

This new version of Porthole has been designed to support a range of UK and international sockets and comes complete with integral 4A USB power supply. The 2 port USB power supply, which is capable of charging all leading mobile phones and tablets, is designed to share the power when two devices are connected but can deliver a maximum 4A to a single USB socket when only one device is connected.

## In Desk Power and USB Charging

| Code       | Colour               | Description                                                                   |
|------------|----------------------|-------------------------------------------------------------------------------|
| 90FC01BGST | Black/Black Surround | 1 x UK Power Socket 1 x 2 Port 4A USB Socket                                  |
| 90FC02GGST | Grey/Grey Surround   | Power socket 3.15A individually fused with 1m mains cable to 3 Pole connector |
| 90FC03WGST | White/White Surround |                                                                               |
| 90FC04BGST | Black/Black Surround | 1 x UK Power Socket 1 x 2 Port 4A USB Socket                                  |
| 90FC05GGST | Grey/Grey Surround   | Power socket 5A individually fused with 1m mains cable to 3 Pole connector    |
| 90FC06WGST | White/White Surround |                                                                               |
| 90FC07BGST | Black/Black Surround | 1 x Schuko Power Socket 1 x 2 Port 4A USB Socket                              |
| 90FC08GGST | Grey/Grey Surround   | Power socket shuttered with 1m mains cable to 3 Pole connector                |
| 90FC09WGST | White/White Surround |                                                                               |