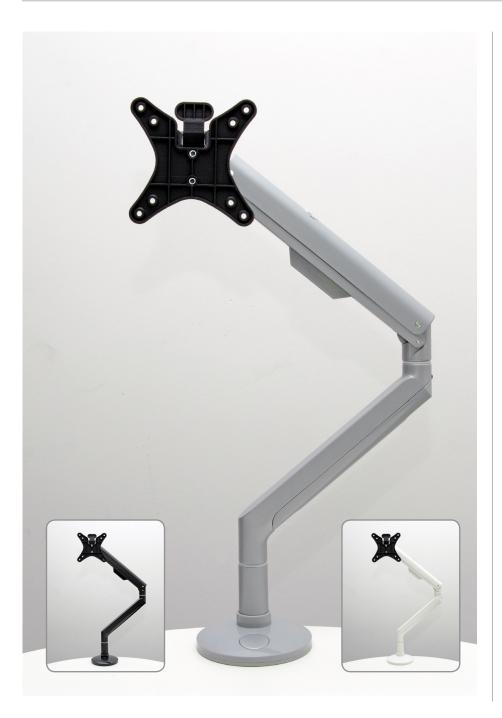

## **Reach Spring Assisted Monitor Arm from CMD**

October 2016

## CMD are pleased to announce the lauch of Reach the latest addition to their range of monitor arms.

This stylish monitor arm, arguably one of the slimmest of its type on the market today, is available in silver, black and white and comes complete with C clamp, through desk and 80mm grommet hole fixing kits as standard. The arm tension can be adjusted quickly using a simple Allen key system to support monitors ranging between 2kgs and 5kgs, which covers most of the popular brands.