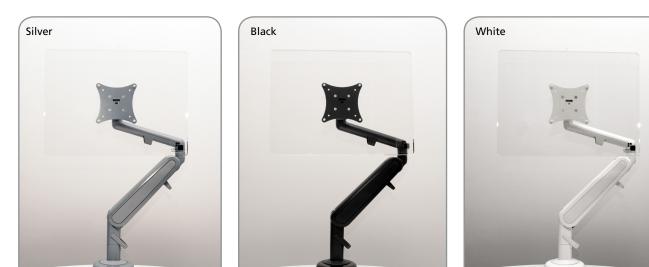

## Monitor Arms



Air has been designed and built in Sheffield, the home of UK manufacturing. Air projects a clean and slimline exterior where functionality is prevalent yet style is not forgotten. It provides optimum performance expected from a gas assisted monitor arm using locally designed and sourced parts. Air has the range of articulation of our award winning Cygnus® arm enabling your screen to be set up according to the requirements of your working environment. Gas assistance allows the arm to move freely and effortlessly across the desk when adjusting your screen to your natural position.





## Monitor Arms

MADE IN SHEFFIELD









Slatwall options are available on request.