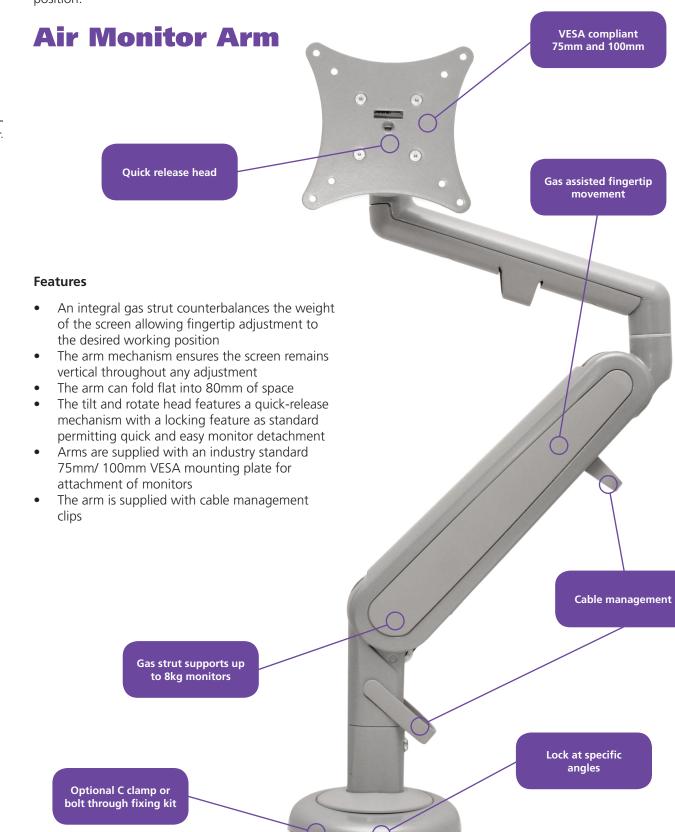

## Monitor Arms

Air has been designed and built in Sheffield, the home of UK manufacturing. Air projects a clean and slimline exterior where functionality is prevalent yet style is not forgotten. It provides optimum performance expected from a gas assisted monitor arm using locally designed and sourced parts. Air has the range of articulation of our award winning Cygnus® arm enabling your screen to be set up according to the requirements of your working environment. Gas assistance allows the arm to move freely and effortlessly across the desk when adjusting your screen to your natural position.