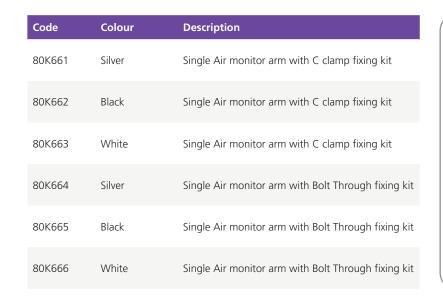

## Monitor Arms



Air has been designed and built in Sheffield, the home of UK manufacturing. Air projects a clean and slimline exterior where functionality is prevalent yet style is not forgotten. It provides optimum performance expected from a gas assisted monitor arm using locally designed and sourced parts. Air has the range of articulation of our award winning Cygnus® arm enabling your screen to be set up according to the requirements of your working environment. Gas assistance allows the arm to move freely and effortlessly across the desk when adjusting your screen to your natural position.





## Monitor Arms

MADE IN SHEFFIELD









Slatwall options are available on request.