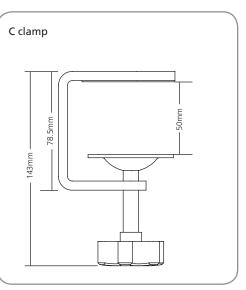

## Monitor Arms



Air has been designed and built in Sheffield, the home of UK manufacturing. Air projects a clean and slimline exterior where functionality is prevalent yet style is not forgotten. It provides optimum performance expected from a gas assisted monitor arm using locally designed and sourced parts. Air has the range of articulation of our award winning Cygnus® arm enabling your screen to be set up according to the requirements of your working environment. Gas assistance allows the arm to move freely and effortlessly across the desk when adjusting your screen to your natural position.





## Monitor Arms

MADE IN SHEFFIELD









Slatwall options are available on request.