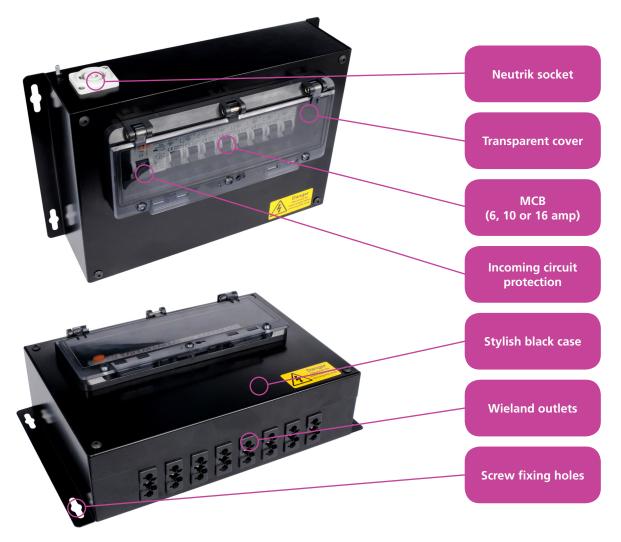

## Features:

- Compact aesthetic modular Power
   Distribution Unit (PDU) for the distribution
   of power within office furniture installations
- Requires a separate connecting mains supply
- Incoming circuit protection device options by either a 32A RCD (overload protection up stream) or 32A RCBO
- Up to 8 outgoing circuits, individually protected by 6, 10 or 16 amp MCBs, available in 4, 6 or 8 module variations
- Outgoing circuit connected from the PDU by Wieland GST18 connectors in either 3 pole (Standard Earth) or 4 pole (Clean Earth)
- All MCBs are accessible through a clear hinged cover which has the option of being lockable or accessible by the use of a tool only
- Stylish design, ideal for commercial offices, health care and education projects where the PDU may be sited in publicly accessible areas
- Products are CE Marked conforming to the requirements of BS 5733
- A Female Neutrik plug is required to supply power. Part ref PXO2132GR