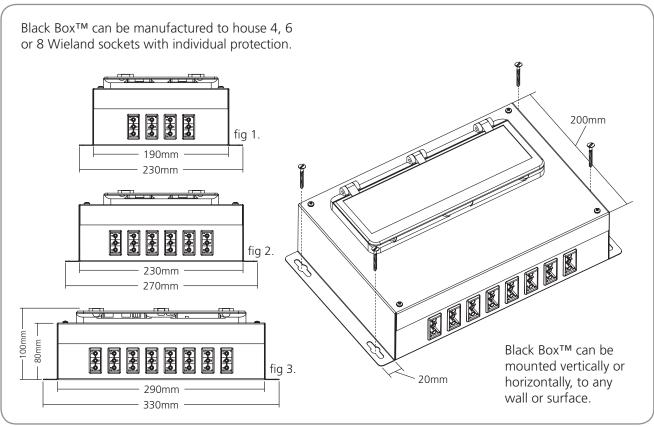

## Features:

- Compact aesthetic modular Power
   Distribution Unit (PDU) for the distribution
   of power within office furniture installations
- Requires a separate connecting mains supply
- Incoming circuit protection device options by either a 32A RCD (overload protection up stream) or 32A RCBO
- Up to 8 outgoing circuits, individually protected by 6, 10 or 16 amp MCBs, available in 4, 6 or 8 module variations
- Outgoing circuit connected from the PDU by Wieland GST18 connectors in either 3 pole (Standard Earth) or 4 pole (Clean Earth)
- All MCBs are accessible through a clear hinged cover which has the option of being lockable or accessible by the use of a tool only
- Stylish design, ideal for commercial offices, health care and education projects where the PDU may be sited in publicly accessible areas
- Products are CE Marked conforming to the requirements of BS 5733
- A Female Neutrik plug is required to supply power. Part ref PXO2132GR