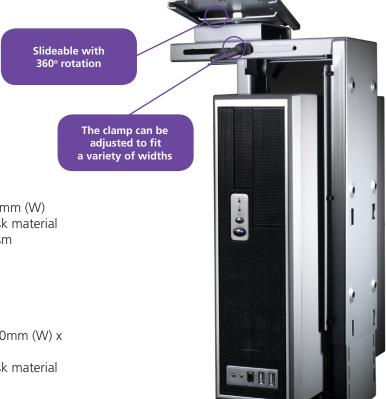

## **Spin CPU Support**

Spin is a strong and versatile CPU holder that is capable of supporting a range of CPU sizes. Offering many of the benefits of other CPU supports Spin is also available as a lockable option to protect the CPU from theft in public and easy accessible areas.

| Code   | Description                                                                                 |
|--------|---------------------------------------------------------------------------------------------|
| 58R010 | Spin CPU Holder. Complete with slide and rotate mechanism                                   |
| 58R009 | Lockable Spin CPU Holder. Complete with slide and rotate mechanism. 2 sets of keys included |

### **Features**

Spin CPU Support

- Adjusts to support a range of CPU sizes
- Dimensions: 380mm 580mm (H) x 50mm 275mm (W)
- Supports CPU weights up to 15kg subject to desk material
- Comes complete with a slide and rotate mechanism