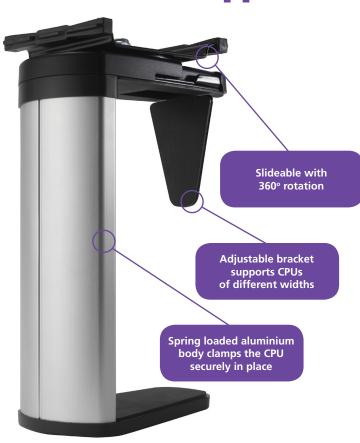

# **Enclose CPU Support**

Designed to enhance any office environment with its modern aesthetics and compact features, the Enclose CPU holder is simple to install and a robust solution for keeping the CPU out of the way and free from damage. Poised under the desk, Enclose improves the CPU performance by facilitating improved ventilation promoting a longer life for CPUs by allowing hardware to stay cool and vent freely. It also lifts the CPU off the floor where dust accumulates and where valuable computer equipment could be kicked or damaged by a vacuum cleaner. Made from high quality aluminium for improved lifetime longevity, simple handle adjustment for either height or width exact

**CPU Supports** 

| Code   | Description                |
|--------|----------------------------|
| 58R011 | Enclose CPU Support Silver |

fitting and a full 360° slide and rotation feature makes Enclose the only choice for your next CPU

#### **Features**

holder.

- CPU dimensions range:
  280mm 380mm (H) x 55mm 125mm (W)
- Supports CPU weights up to 8kg subject to desk material
- High quality aluminium with simple handle adjustment
- Full 360° slide and rotate mechanism