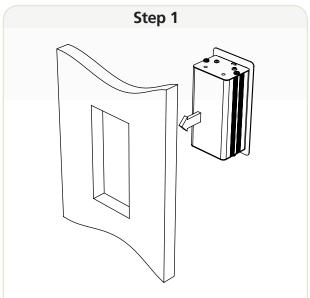

## Fitting Instructions

Remove the L shape fixing brackets (fig. 02) before placing the back of the module through the pre-cut hole in the furniture.

Fix the L shape bracket to the module using the fixing bracket screws (fig. 03). The brackets must be tight against the furniture surface before tightening.