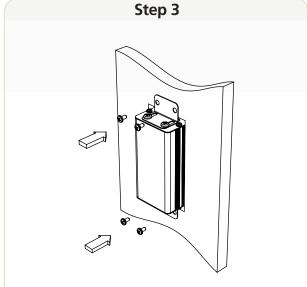

Secure the module to the inside of the furniture using a suitable fixing screws (not supplied). Take care not to over tighten the screws.

Inspect the module to ensure a tight and consistent fit has been achieved.