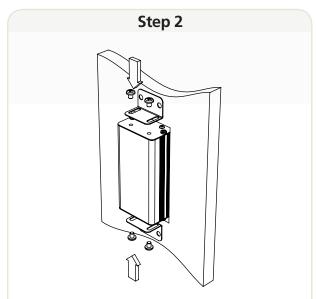

## Fitting Instructions

Remove the L shape fixing brackets (fig. 02) before placing the back of the module through the pre-cut hole in the furniture.

Fix the L shape bracket to the module using the fixing bracket screws (fig. 03). The brackets must be tight against the furniture surface before tightening.

Secure the module to the inside of the furniture using a suitable fixing screws (not supplied). Take care not to over tighten the screws.

Inspect the module to ensure a tight and consistent fit has been achieved.