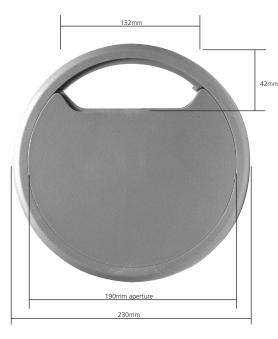

## Large Cable Grommet (210mm)

Accommodates all cable types

Can accommodate all cable types or 5 metal conduits up to a 25mm diameter or 8 x 20mm diameter

Push down - fast fixing

The grommet can simply be secured by pushing down into position

PC/ABS
(Grey as standard)

Manufactured from hard wearing durable flame retardant PC/ ABS in Grey as standard (alternative colours available as special order)

- 'Fast-Fit' installation from floor tile fixing to cable deployment
- Allows simple access for services underfloor to workstations of all kinds
- UL 94 VO Flame class rating
- Floor service unit conforms to IEC-61534-22
- Recommended for installation in light traffic areas
- Integral carpet gripper spikes

| Code     | Description   |
|----------|---------------|
| PCFG238G | 210mm Grommet |

Please note that the cut out size for our large cable grommet is 210mm diameter.

sales line: +44 (0)1709 829511 125