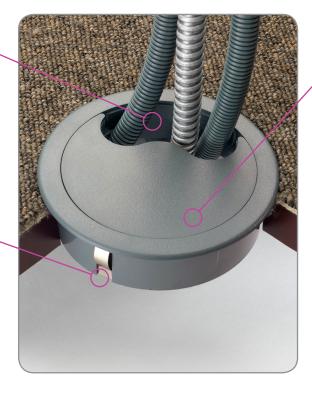

## Standard Cable Grommet (127mm)

Accommodates all cable types

Can accommodate all cable types or 3 metal conduits up to a 25mm diameter or 4 x 20mm diameter

Push down - fast fixing

The grommet can simply be secured by pushing down into position

PC/ABS
(Grey as standard)

Manufactured from hard wearing durable flame retardant PC/ ABS in Grey as standard (alternative colours available as special order)

- 'Fast-Fit' installation from floor tile fixing to cable deployment
- Allows simple access for services underfloor to workstations of all kinds
- UL 94 VO Flame class rating
- Integral carpet gripper spikes
- Floor service unit conforms to IEC-61534-22