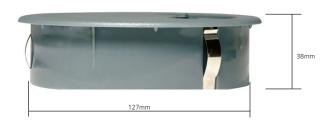

| Code     | Description   |
|----------|---------------|
| PCFG235G | 127mm Grommet |

Please note that the cut out size for our standard cable grommet is 127mm diameter.

124 www.cmd-ltd.com