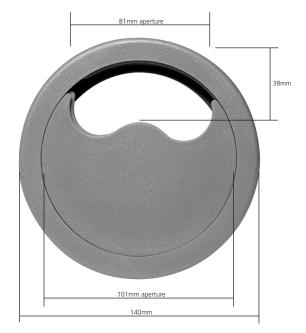

| Code     | Description   |
|----------|---------------|
| PCFG235G | 127mm Grommet |

Please note that the cut out size for our standard cable grommet is 127mm diameter.

124 www.cmd-ltd.com