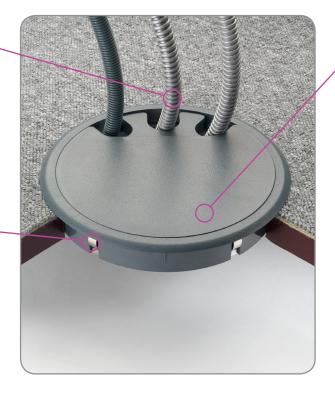

## Standard Cable Grommet (127mm)

Accommodates all cable types

Can accommodate all cable types or 3 metal conduits up to a 25mm diameter or 4 x 20mm diameter

Push down - fast fixing

The grommet can simply be secured by pushing down into position

PC/ABS
(Grey as standard)

Manufactured from hard wearing durable flame retardant PC/ ABS in Grey as standard (alternative colours available as special order)

- 'Fast-Fit' installation from floor tile fixing to cable deployment
- Allows simple access for services underfloor to workstations of all kinds
- UL 94 VO Flame class rating
- Integral carpet gripper spikes
- Floor service unit conforms to IEC-61534-22