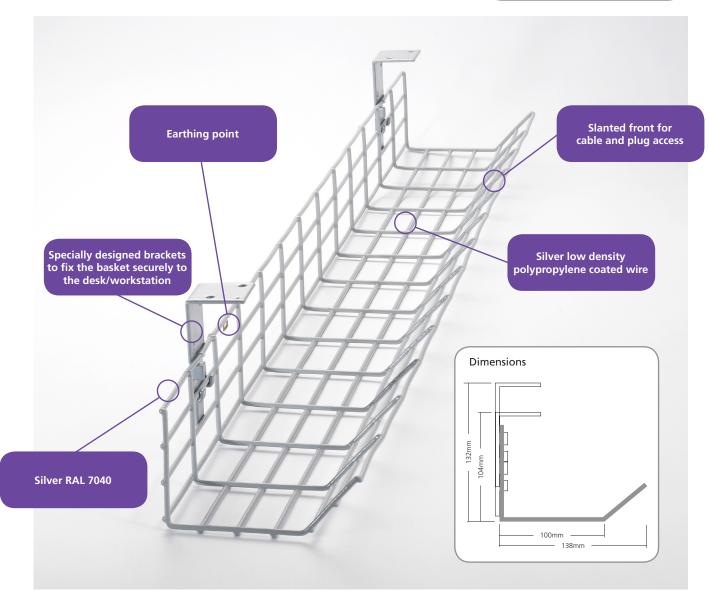

Fusion is a high-capacity polypropylene coated wire cable management system. Fusion features a sloping side for easy access to cables and specially designed hook brackets to guarantee a simple and quick installation. Fusion can easily be attached to the underside of the desk or to the modesty panel.