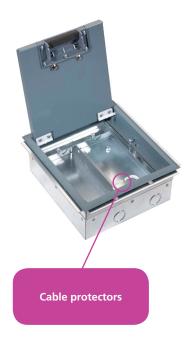

- Quick release lid for easy access to accessory plate
- Self closing lid
- Non-Trip cable outlet brackets