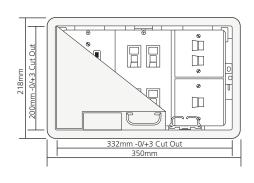

### 93 Series 2 compartment

99 Series 4 compartment

| Code      | Description                                                 | Code      | Description                                                 | Code              | Description                                                 |
|-----------|-------------------------------------------------------------|-----------|-------------------------------------------------------------|-------------------|-------------------------------------------------------------|
| PP93275G  | Screw Fix, 75mm deep Floor<br>box, Grey Trim                | PP99375G  | Screw Fix, 75mm deep Floor<br>box, Grey Trim                | PP99475G          | Screw Fix, 75mm deep Floor<br>box, Grey Trim                |
| PPS93275G | Screed Box, 75mm deep,<br>Grey Trim - Adapted for<br>Screed | PPS99375G | Screed Box, 75mm deep,<br>Grey Trim - Adapted for<br>Screed | PPS99475G         | Screed Box, 75mm deep,<br>Grey Trim - Adapted for<br>Screed |
|           |                                                             |           |                                                             | Add Suffix<br>/KL | Additional overcost to fit a<br>Key Lock to a floor box lid |

110 www.cmd-ltd.com