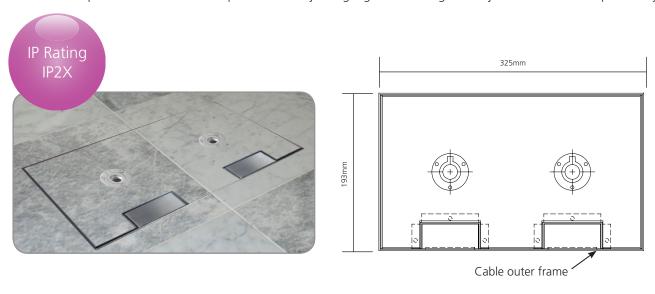

## Screed Stainless Steel Floor Boxes

3 or 4 compartment stainless steel access floor box comprises of three distinct assemblies: the box base, the mounting frame and purpose made stainless steel frame/lid assembly. The box base has 20mm and 25mm conduit knockouts in each long side and dividing fillets that are provided to separate services. The box base is manufactured from galvanised steel and comes complete with a grid to accept interchangeable accessories.

The mounting frame is manufactured from galvanised steel and has two fixing holes in each long side. The frame/ lid tray assembly is manufactured from brushed stainless steel with straight edges and cable outlet brackets in the same material. The recess in the tray lid is 23mm deep. Maximum outside size of S/S trim is 325mm x 193mm and overall box depth is 99mm. The box is provided with jacking legs for levelling and adjustment – Screed option only.

### 3 Compartment

| Code                                                           | Description         |  |  |  |  |  |
|----------------------------------------------------------------|---------------------|--|--|--|--|--|
| Screed and Screwfix Unwired Floor box,<br>Stainless Steel Trim |                     |  |  |  |  |  |
| PP90375SS/23                                                   | Screw fix 75mm deep |  |  |  |  |  |
| PPS90375SS/23                                                  | Screed 75mm deep    |  |  |  |  |  |

### 4 Compartment

| Code                                                           | Description         |  |  |  |  |
|----------------------------------------------------------------|---------------------|--|--|--|--|
| Screed and Screwfix Unwired Floor box,<br>Stainless Steel Trim |                     |  |  |  |  |
| PP90475SS/23                                                   | Screw fix 75mm deep |  |  |  |  |
| PPS90475SS/23                                                  | Screed 75mm deep    |  |  |  |  |