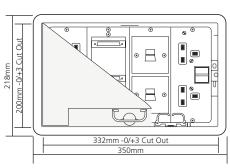

### 93 Series 2 compartment

99 Series 4 compartment

| Code      | Description                                                 | Code      | Description                                                 | Code              | Description                                                 |
|-----------|-------------------------------------------------------------|-----------|-------------------------------------------------------------|-------------------|-------------------------------------------------------------|
| PP93275G  | Screw Fix, 75mm deep Floor<br>box, Grey Trim                | PP99375G  | Screw Fix, 75mm deep Floor<br>box, Grey Trim                | PP99475G          | Screw Fix, 75mm deep Floor<br>box, Grey Trim                |
| PPS93275G | Screed Box, 75mm deep,<br>Grey Trim - Adapted for<br>Screed | PPS99375G | Screed Box, 75mm deep,<br>Grey Trim - Adapted for<br>Screed | PPS99475G         | Screed Box, 75mm deep,<br>Grey Trim - Adapted for<br>Screed |
|           |                                                             |           |                                                             | Add Suffix<br>/KL | Additional overcost to fit a<br>Key Lock to a floor box lid |

110 www.cmd-ltd.com