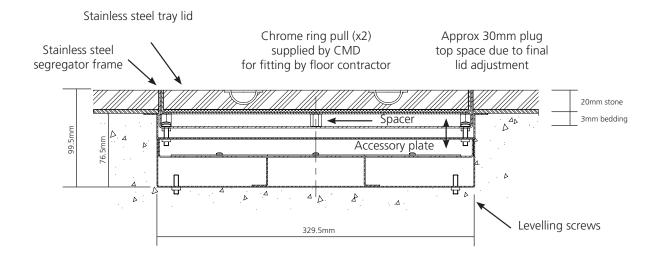

## Screed Stainless Steel Floor Boxes

3 or 4 compartment stainless steel access floor box comprises of three distinct assemblies: the box base, the mounting frame and purpose made stainless steel frame/lid assembly. The box base has 20mm and 25mm conduit knockouts in each long side and dividing fillets that are provided to separate services. The box base is manufactured from galvanised steel and comes complete with a grid to accept interchangeable accessories.

The mounting frame is manufactured from galvanised steel and has two fixing holes in each long side. The frame/ lid tray assembly is manufactured from brushed stainless steel with straight edges and cable outlet brackets in the same material. The recess in the tray lid is 23mm deep. Maximum outside size of S/S trim is 325mm x 193mm and overall box depth is 99mm. The box is provided with jacking legs for levelling and adjustment – Screed option only.