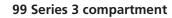

## Screed Stainless Steel Floor Boxes

3 or 4 compartment stainless steel access floor box comprises of three distinct assemblies: the box base, the mounting frame and purpose made stainless steel frame/lid assembly. The box base has 20mm and 25mm conduit knockouts in each long side and dividing fillets that are provided to separate services. The box base is manufactured from galvanised steel and comes complete with a grid to accept interchangeable accessories.

The mounting frame is manufactured from galvanised steel and has two fixing holes in each long side. The frame/ lid tray assembly is manufactured from brushed stainless steel with straight edges and cable outlet brackets in the same material. The recess in the tray lid is 23mm deep. Maximum outside size of S/S trim is 325mm x 193mm and overall box depth is 99mm. The box is provided with jacking legs for levelling and adjustment – Screed option only.