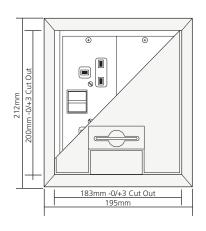

### 93 Series 2 compartment

99 Series 4 compartment

| Code      | Description                                                 | Code      | Description                                                 | Code              | Description                                                 |
|-----------|-------------------------------------------------------------|-----------|-------------------------------------------------------------|-------------------|-------------------------------------------------------------|
| PP93275G  | Screw Fix, 75mm deep Floor<br>box, Grey Trim                | PP99375G  | Screw Fix, 75mm deep Floor<br>box, Grey Trim                | PP99475G          | Screw Fix, 75mm deep Floor<br>box, Grey Trim                |
| PPS93275G | Screed Box, 75mm deep,<br>Grey Trim - Adapted for<br>Screed | PPS99375G | Screed Box, 75mm deep,<br>Grey Trim - Adapted for<br>Screed | PPS99475G         | Screed Box, 75mm deep,<br>Grey Trim - Adapted for<br>Screed |
|           |                                                             |           |                                                             | Add Suffix<br>/KL | Additional overcost to fit a<br>Key Lock to a floor box lid |

110 www.cmd-ltd.com