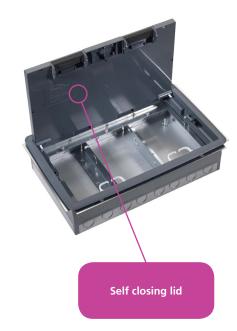

## Screed Stainless Steel Floor Boxes

3 or 4 compartment stainless steel access floor box comprises of three distinct assemblies: the box base, the mounting frame and purpose made stainless steel frame/lid assembly. The box base has 20mm and 25mm conduit knockouts in each long side and dividing fillets that are provided to separate services. The box base is manufactured from galvanised steel and comes complete with a grid to accept interchangeable accessories.