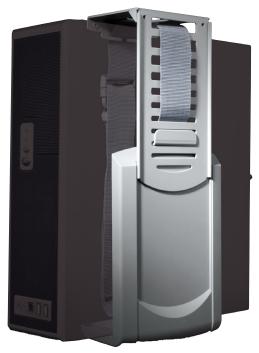

Slide mechanism requires a minimum desk depth of 700mm (Track length 407mm).

Snug is a simple and stylish CPU support that enhances the aesthetics of any workspace environment and allows easy access to the front and back of the CPU.

## **Features**

- Slim and stylish design
- Simple to install
- Available in various colours
- ABS fascia cover fits on to metal structure giving a smart aesthetic look
- Extender plate included as standard for wider
- CPU sits on a metal platform and is secured in place with a strap
- CPU dimensions range: 275mm - 420mm (H) x 96mm - 190mm (W)
- Load tested by FIRA
- Supports CPU weights up to 10kg subject to desk material
- Product weight 3.44kg