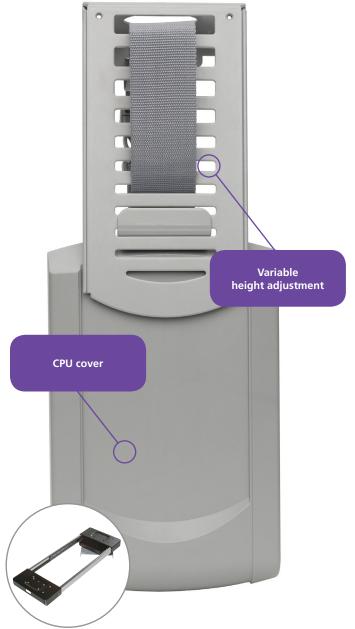

Slide mechanism requires a minimum desk depth of 700mm (Track length 407mm).

Snug is a simple and stylish CPU support that enhances the aesthetics of any workspace environment and allows easy access to the front and back of the CPU.

## **Features**

- Slim and stylish design
- Simple to install
- Available in various colours
- ABS fascia cover fits on to metal structure giving a smart aesthetic look
- Extender plate included as standard for wider
- CPU sits on a metal platform and is secured in place with a strap
- CPU dimensions range: 275mm - 420mm (H) x 96mm - 190mm (W)
- Load tested by FIRA
- Supports CPU weights up to 10kg subject to desk material
- Product weight 3.44kg