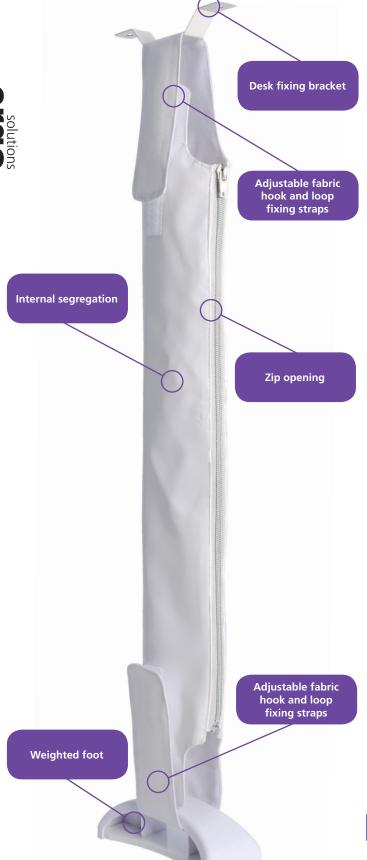

## **Tidy Cable Spine**

This innovative fabric design deals with the everyday problem of cable management with a simple and flexible solution that fits a wide range of desk systems.

Tidy is extremely versatile, lightweight and easy to install. The zip and segregation channels allow all power and data cabling to be concealed yet segregated whilst the fabric hook and loop fixing straps allow you to cater for a range of desk heights.

## **Features**

- Adjustable height from 690mm to 790mm to cater for different desk heights
- Each unit is made from a high quality fabric which gives it fabulous strength and flexibility
- Available in black, white and grey
- Product weight 500g

Note: The desk fixing bracket and weighted foot are coloured to match the product.

| Code   | Colour | Description                   |
|--------|--------|-------------------------------|
| 650802 | Black  | 690mm to 790mm with black zip |
| 650803 | White  | 690mm to 790mm with white zip |
| 650804 | Grey   | 690mm to 790mm with grey zip  |