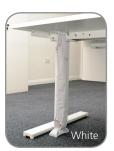

## **Features**

- Adjustable height from 690mm to 790mm to cater for different desk heights
- Each unit is made from a high quality fabric which gives it fabulous strength and flexibility
- Available in black, white and grey
- Product weight 500g

Note: The desk fixing bracket and weighted foot are coloured to match the product.

| Code   | Colour | Description                   |
|--------|--------|-------------------------------|
| 650802 | Black  | 690mm to 790mm with black zip |
| 650803 | White  | 690mm to 790mm with white zip |
| 650804 | Grey   | 690mm to 790mm with grey zip  |