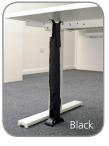

## **Features**

- Adjustable height from 690mm to 790mm to cater for different desk heights
- Each unit is made from a high quality fabric which gives it fabulous strength and flexibility
- Available in black, white and grey
- Product weight 500g

Note: The desk fixing bracket and weighted foot are coloured to match the product.

| Code   | Colour | Description                   |
|--------|--------|-------------------------------|
| 650802 | Black  | 690mm to 790mm with black zip |
| 650803 | White  | 690mm to 790mm with white zip |
| 650804 | Grey   | 690mm to 790mm with grey zip  |