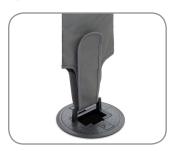

## **Tidy Cable Spine**

This innovative fabric design deals with the everyday problem of cable management with a simple and flexible solution that fits a wide range of desk systems.

Tidy is extremely versatile, lightweight and easy to install. The zip and segregation channels allow all power and data cabling to be concealed yet segregated whilst the fabric hook and loop fixing straps allow you to cater for a range of desk heights.

## **Features**

- Adjustable height from 690mm to 790mm to cater for different desk heights
- Each unit is made from a high quality fabric which gives it fabulous strength and flexibility
- Available in black, white and grey
- Product weight 500g

Note: The desk fixing bracket and weighted foot are coloured to match the product.

| Code   | Colour | Description                   |
|--------|--------|-------------------------------|
| 650802 | Black  | 690mm to 790mm with black zip |
| 650803 | White  | 690mm to 790mm with white zip |
| 650804 | Grey   | 690mm to 790mm with grey zip  |