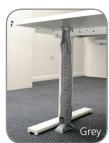

## **Features**

- Adjustable height from 690mm to 790mm to cater for different desk heights
- Each unit is made from a high quality fabric which gives it fabulous strength and flexibility
- Available in black, white and grey
- Product weight 500g

Note: The desk fixing bracket and weighted foot are coloured to match the product.

| Code   | Colour | Description                   |
|--------|--------|-------------------------------|
| 650802 | Black  | 690mm to 790mm with black zip |
| 650803 | White  | 690mm to 790mm with white zip |
| 650804 | Grey   | 690mm to 790mm with grey zip  |