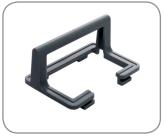

## Cable Tidy Fixing

| Code    | Colour | Description                                                       |
|---------|--------|-------------------------------------------------------------------|
| PPH260G | Grey   | Cable Tidy fixing for use with Standard Cable Hive (See page 122) |