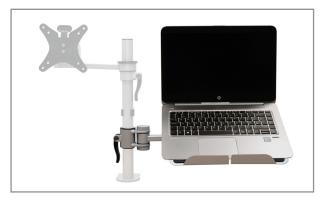

## Vision S Laptop Support

Used in conjunction with the Vision S pole arm the laptop holder can be positioned to the side or rotated around the pole and height can be adjusted with a simple release mechanism.