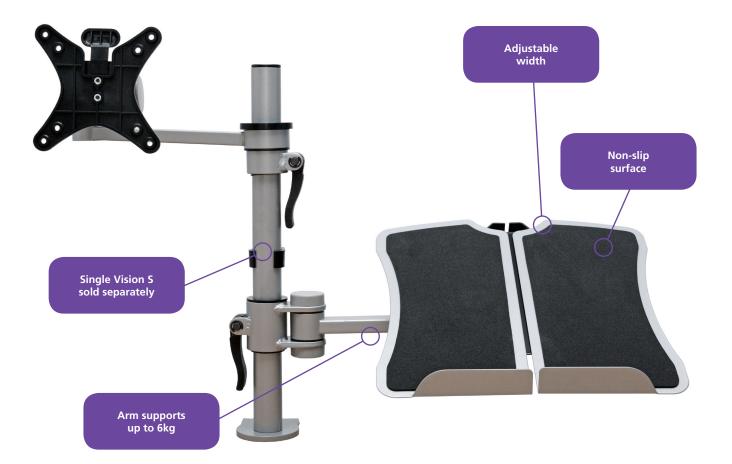

## Vision S Laptop Support

Used in conjunction with the Vision S pole arm the laptop holder can be positioned to the side or rotated around the pole and height can be adjusted with a simple release mechanism.

## Features

- Laptop holder will hold up to 6kg
- Tray features a non-slip surface with adjustable platforms for wider laptops
- 360° rotation around the Vision pole arm
- 330mm height adjustment range
- 90° pan adjustment
- 40° tilt adjustment range