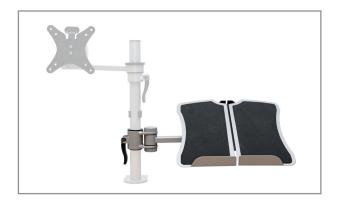

## Vision S Laptop Support

Used in conjunction with the Vision S pole arm the laptop holder can be positioned to the side or rotated around the pole and height can be adjusted with a simple release mechanism.

## Features

- Laptop holder will hold up to 6kg
- Tray features a non-slip surface with adjustable platforms for wider laptops
- 360° rotation around the Vision pole arm
- 330mm height adjustment range
- 90° pan adjustment
- 40° tilt adjustment range