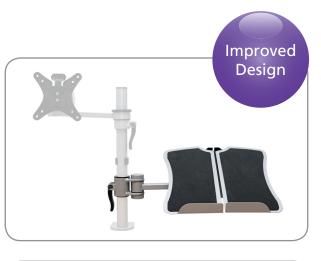

## Vision S Laptop Support

Used in conjunction with the Vision pole arm the laptop holder can be positioned to the side or rotated around the pole and height can be adjusted with a simple release mechanism.

## **Features**

- Laptop holder will hold up to 6kg •
- Tray features a non-slip surface with adjustable • platforms for wider laptops
- 360° rotation around the Vision pole arm •
- 330mm height adjustment range •
- 90° pan adjustment •
- 40° tilt adjustment range