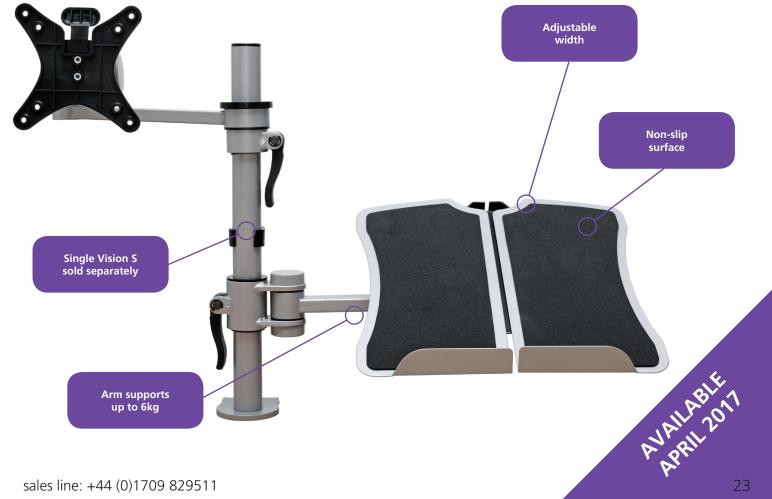

## Vision S Laptop Support

Used in conjunction with the Vision pole arm the laptop holder can be positioned to the side or rotated around the pole and height can be adjusted with a simple release mechanism.

## **Features**

- Laptop holder will hold up to 6kg •
- Tray features a non-slip surface with adjustable • platforms for wider laptops
- 360° rotation around the Vision pole arm •
- 330mm height adjustment range •
- 90° pan adjustment •
- 40° tilt adjustment range