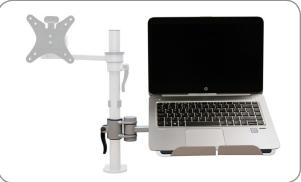

## Vision S Laptop Support

Used in conjunction with the Vision pole arm the laptop holder can be positioned to the side or rotated around the pole and height can be adjusted with a simple release mechanism.

## **Features**

- Laptop holder will hold up to 6kg •
- Tray features a non-slip surface with adjustable • platforms for wider laptops
- 360° rotation around the Vision pole arm •
- 330mm height adjustment range •
- 90° pan adjustment •
- 40° tilt adjustment range