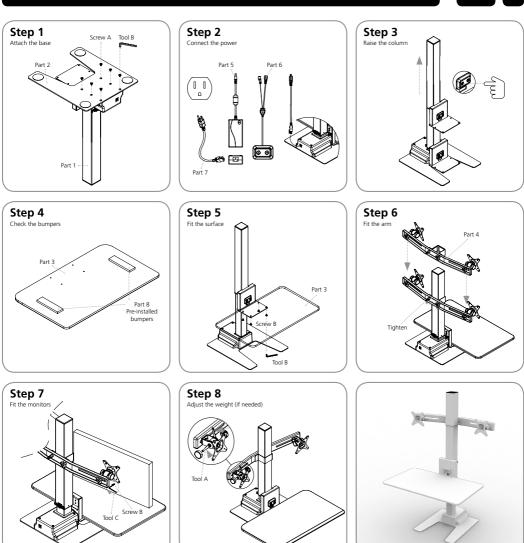

signed to instantly convert most desks into a sit stand workspace. The product is quick and easy to assemble and provides a generous working surface that can be raised and lowered at the touch of a button.

## **Main features**

- 1. Available in white.
- 2. Designed to support 2x flat screen monitors,  $\leq 24''$ .
- 3. Supports monitors up to 7kgs.
- 4. Product size: 720.5\*632\*692~1142mm.
- 5. The surface travels from top to the bottom in approx. 11 seconds.
- 6. The electric motor life cycle is  $\geq 10,000$ .



ergo



## Dimensions



## Contents



#### . CMD Ltd, Sycamore Road, Eastwood Trading Estate, Rotherham, S65 1EN T: 01709 829 511 | F: 01709 378 380 | E: enquiries@cmd-ltd.com | W: www.cmd-ltd.com

# cmd

# Active™, Electric Sit Stand - Information and Instruction Sheet



## Cleaning, Storage and Maintenance

| Service Components        | Available to order.                                                    |
|---------------------------|------------------------------------------------------------------------|
| Cleaning &<br>Maintenance | Dry cloth, no abrasives or solvents to be used on the product surface. |
| Handling & Storage        | Do not drop.                                                           |

## Warning

Do not exceed the recommended maximum weight.

Ensure the desk surface is clear before lowering the sit stand surface.



ergo

CMD Ltd, Sycamore Road, Eastwood Trading Estate, Rotherham, S65 1EN **T**: 01709 829 511 | **F**: 01709 378 380 | **E**: enquiries@cmd-ltd.com | **W**: www.cmd-ltd.com