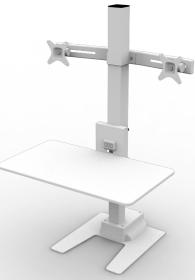

# Active™, Electric Sit Stand - Information and Instruction Sheet

Active<sup>™</sup> is our new electric sit stand workstation which has been designed to instantly convert most desks into a sit stand workspace. The product is quick and easy to assemble and provides a generous working surface that can be raised and lowered at the touch of a button.

## **Main features**

- 1. Available in white.
- 2. Designed to support 2x flat screen monitors,  $\leq 24''$ .
- 3. Supports monitors up to 7kgs.
- 4. Product size: 720.5\*632\*692~1142mm.
- 5. The surface travels from top to the bottom in approx. 11 seconds.
- 6. The electric motor life cycle is  $\geq 10,000$ .