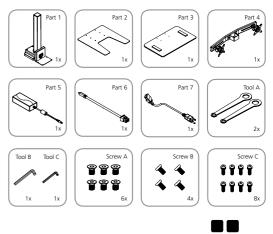

# Active™, Electric Sit Stand - Information and Instruction Sheet

Active<sup>™</sup> is our new electric sit stand workstation which has been designed to instantly convert most desks into a sit stand workspace. The product is quick and easy to assemble and provides a generous working surface that can be raised and lowered at the touch of a button.

## **Main features**

- 1. Available in white.
- 2. Designed to support 2x flat screen monitors,  $\leq 24''$ .
- 3. Supports monitors up to 7kgs.
- 4. Product size: 720.5\*632\*692~1142mm.
- 5. The surface travels from top to the bottom in approx. 11 seconds.
- 6. The electric motor life cycle is  $\geq 10,000$ .



ergo



## Dimensions



## Contents



#### . CMD Ltd, Sycamore Road, Eastwood Trading Estate, Rotherham, S65 1EN T: 01709 829 511 | F: 01709 378 380 | E: enquiries@cmd-ltd.com | W: www.cmd-ltd.com

# cmd

# Active™, Electric Sit Stand - Information and Instruction Sheet



## Cleaning, Storage and Maintenance

| Service Components        | Available to order.                                                    |
|---------------------------|------------------------------------------------------------------------|
| Cleaning &<br>Maintenance | Dry cloth, no abrasives or solvents to be used on the product surface. |
| Handling & Storage        | Do not drop.                                                           |

## Warning

Do not exceed the recommended maximum weight.

Ensure the desk surface is clear before lowering the