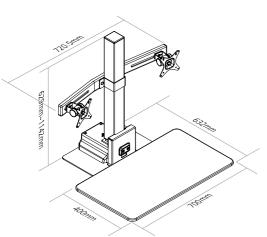

## **Main features**

- 1. Available in white.
- 2. Designed to support 2x flat screen monitors,  $\leq 24''$ .
- 3. Supports monitors up to 7kgs.
- 4. Product size: 720.5\*632\*692~1142mm.
- 5. The surface travels from top to the bottom in approx. 11 seconds.
- 6. The electric motor life cycle is  $\geq 10,000$ .

## Dimensions