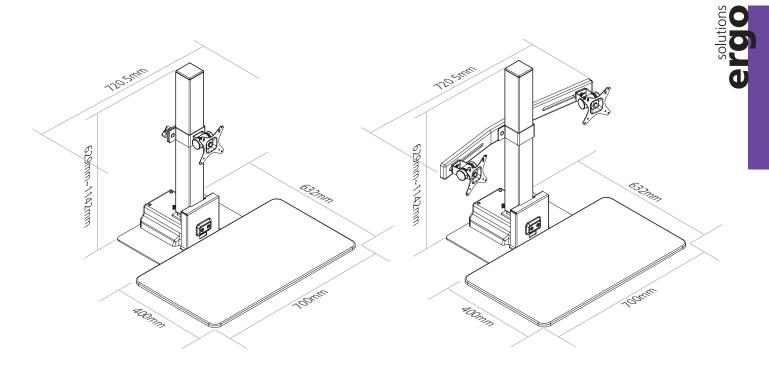

#### Features

- Quick and easy assembly
- Converts any desk into a sit stand workstation
- Comes complete with a single and double supports
- Single option supports monitor weights up to 7kg and the double option supports monitor weights up to 14kg
- Travel range is 450mm ±5mm

Travel time is approx. 11 seconds . The product life cycle is 10,000+ **VESA** compliant 75mm and 100mm **Push button controls** 700mm x 400mm solid working surface Stable metal base

| Code   | Colour | Description                                             |
|--------|--------|---------------------------------------------------------|
| 55E007 | White  | Active Single and Double Electric Sit Stand Workstation |

### Dimensions

19