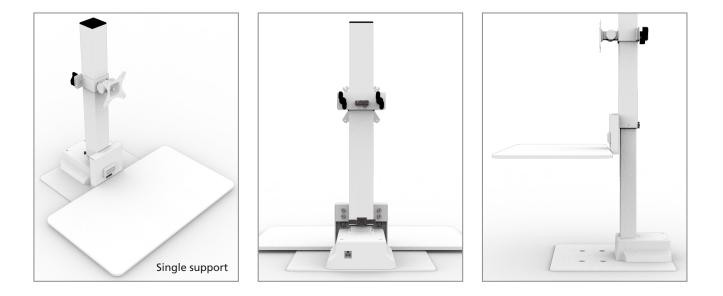

#### Features

- Quick and easy assembly
- Converts any desk into a sit stand workstation
- Comes complete with a single and double supports
- Single option supports monitor weights up to 7kg and the double option supports monitor weights up to 14kg
- Travel range is 450mm ±5mm

Travel time is approx. 11 seconds . The product life cycle is 10,000+ **VESA** compliant 75mm and 100mm **Push button controls** 700mm x 400mm solid working surface Stable metal base

| Code   | Colour | Description                                             |
|--------|--------|---------------------------------------------------------|
| 55E007 | White  | Active Single and Double Electric Sit Stand Workstation |