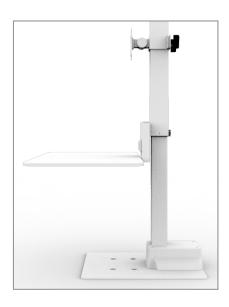

**VESA** compliant 75mm and 100mm

Travel time is approx. 11 seconds

The product life cycle is 10,000+

Push |

700mm

| button controls                |  |
|--------------------------------|--|
| m x 400mm solid orking surface |  |
| Stable metal base              |  |
|                                |  |