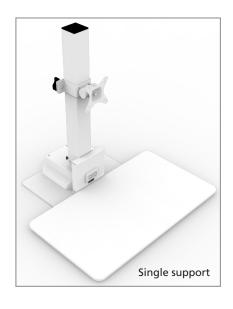

#### **Features**

- Quick and easy assembly
- Converts any desk into a sit stand workstation
- Comes complete with a single and double supports
- Single option supports monitor weights up to 7kg and the double option supports monitor weights