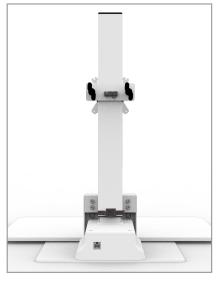

#### **Features**

- Quick and easy assembly
- Converts any desk into a sit stand workstation
- Comes complete with a single and double supports
- Single option supports monitor weights up to 7kg and the double option supports monitor weights