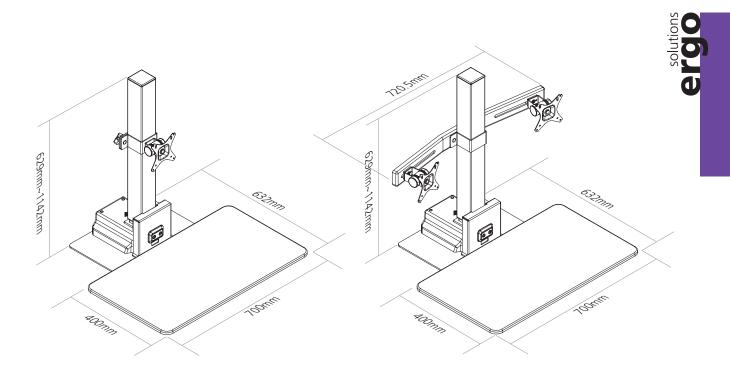

ts any desk into a sit stand workstation
- Comes complete with a single and double supports
- Single option supports monitor weights up to 7kg and the double option supports monitor weights

**VESA** compliant 75mm and 100mm



Travel time is approx. 11 seconds

The product life cycle is 10,000+



Push |

700mm

| button controls                |  |
|--------------------------------|--|
| m x 400mm solid orking surface |  |
| Stable metal base              |  |
|                                |  |

| Code   | Colour | Description                                             |  |
|--------|--------|---------------------------------------------------------|--|
| 55E007 | White  | Active Single and Double Electric Sit Stand Workstation |  |





# Sit Stand Workstations

### **Dimensions**









sales line: +44 (0)1709 829511