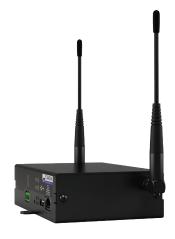

The 59-GW1100-ETHUK Wireless Gateway by CMD Ltd is an electronic communications device which acts as the central processing "hub" of the Audacy system. The 59-GW1100-ETHUK wirelessly receives and prioritises inputs from sensors, switches and/or the Audacy Interface (e.g., website or app). It then communicates wirelessly with each Luminaire Controller to turn on, turn off or dim light fixtures. The 59-GW1100-ETHUK can also pass information such as light fixture status, sensor data, and energy usage to the Audacy Interface.

## **SPECIFICATIONS**

| ITEM                          | DESCRIPTION                                                                                                                 |
|-------------------------------|-----------------------------------------------------------------------------------------------------------------------------|
| Radio Frequency Range         | 915.9 - 917.3 MHz, Dual External Antennas                                                                                   |
| Wireless Protocol             | Proprietary based on IEEE 802.15.4                                                                                          |
| Encryption                    | Proprietary based on AES encryption                                                                                         |
| Rated RF Power Output<br>(W)  | <12.5 dBm short duration, utilising both frequency hopping and direct sequence spread spectrum                              |
| Transmit Range                | 91.4m indoors to an Audacy Luminaire Controller in a typical commercial building; extended range when repeater mode enabled |
| Repeater Mode                 | Enabled via Audacy Interface or Gateway                                                                                     |
| Input Voltage                 | 24V AC/DC, removable terminal block                                                                                         |
| Configuration/Network<br>Port | Ethernet                                                                                                                    |
| Operating Temperature         | 10°C to 32°C                                                                                                                |
| Storage Temperature           | -20°C to 50°C                                                                                                               |
| Installation Environment      | Indoor use only                                                                                                             |
| Mounting                      | 2 mounting holes—vertical (wall-mount) or horizontal                                                                        |
| Colour                        | Black                                                                                                                       |
| Dimensions                    | 215.9mm x 134.6mm x 45.7mm, excluding antennas                                                                              |
| Weight                        | 459g                                                                                                                        |
| Warranty                      | 5 year                                                                                                                      |
| LVD Compliance                | BS EN 60950-1 / IEC 60950-1                                                                                                 |
| EMC Compliance                | BS EN 55015, BS EN 61547 & ETSI EN 301 489-3 V2.1.0 (ETSI EN 301 489-1 V2.1.1)                                              |
| Radio Compliance              | ETSI EN 300 220-2 v3.1.1* and ETSI EN 300 220-1 v3.1.1                                                                      |
| Code                          | 59-GW1100-ETHUK                                                                                                             |
| Description                   | Standalone (i.e. no BMS)                                                                                                    |