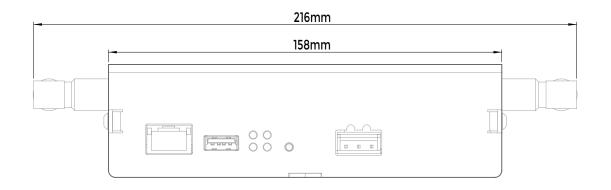

## **DIMENSIONS (MM)**

## **SPECIFICATIONS**

| ITEM                          | DESCRIPTION                                                                                                                 |
|-------------------------------|-----------------------------------------------------------------------------------------------------------------------------|
| Radio Frequency Range         | 915.9 - 917.3 MHz, Dual External Antennas                                                                                   |
| Wireless Protocol             | Proprietary based on IEEE 802.15.4                                                                                          |
| Encryption                    | Proprietary based on AES encryption                                                                                         |
| Rated RF Power Output<br>(W)  | <12.5 dBm short duration, utilising both frequency hopping and direct sequence spread spectrum                              |
| Transmit Range                | 91.4m indoors to an Audacy Luminaire Controller in a typical commercial building; extended range when repeater mode enabled |
| Repeater Mode                 | Enabled via Audacy Interface or Gateway                                                                                     |
| Input Voltage                 | 24V AC/DC, removable terminal block                                                                                         |
| Configuration/Network<br>Port | Ethernet                                                                                                                    |
| Operating Temperature         | 10°C to 32°C                                                                                                                |
| Storage Temperature           | -20°C to 50°C                                                                                                               |
| Installation Environment      | Indoor use only                                                                                                             |
| Mounting                      | 2 mounting holes—vertical (wall-mount) or horizontal                                                                        |
| Colour                        | Black                                                                                                                       |
| Dimensions                    | 215.9mm x 134.6mm x 45.7mm, excluding antennas                                                                              |
| Weight                        | 459g                                                                                                                        |
| Warranty                      | 5 year                                                                                                                      |
| LVD Compliance                | BS EN 60950-1 / IEC 60950-1                                                                                                 |
| EMC Compliance                | BS EN 55015, BS EN 61547 & ETSI EN 301 489-3 V2.1.0 (ETSI EN 301 489-1 V2.1.1)                                              |
| Radio Compliance              | ETSI EN 300 220-2 v3.1.1* and ETSI EN 300 220-1 v3.1.1                                                                      |
| Code                          | 59-GW1100-ETHUK                                                                                                             |
| Description                   | Standalone (i.e. no BMS)                                                                                                    |