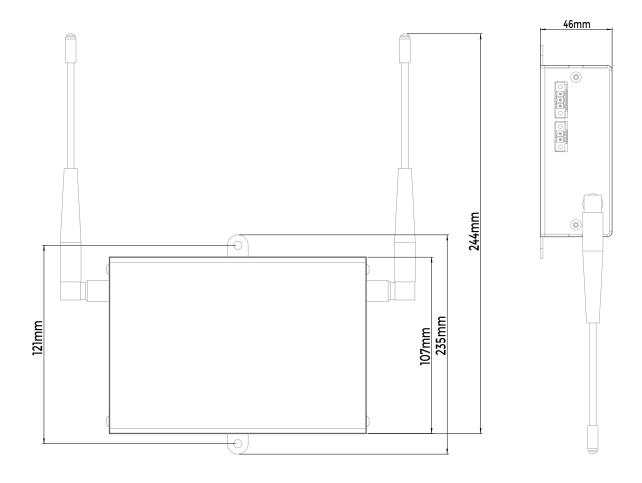

## **DIMENSIONS (MM)**

## **SPECIFICATIONS**

| ITEM                          | DESCRIPTION                                                                                                                 |
|-------------------------------|-----------------------------------------------------------------------------------------------------------------------------|
| Radio Frequency Range         | 915.9 - 917.3 MHz, Dual External Antennas                                                                                   |
| Wireless Protocol             | Proprietary based on IEEE 802.15.4                                                                                          |
| Encryption                    | Proprietary based on AES encryption                                                                                         |
| Rated RF Power Output<br>(W)  | <12.5 dBm short duration, utilising both frequency hopping and direct sequence spread spectrum                              |
| Transmit Range                | 91.4m indoors to an Audacy Luminaire Controller in a typical commercial building; extended range when repeater mode enabled |
| Repeater Mode                 | Enabled via Audacy Interface or Gateway                                                                                     |
| Input Voltage                 | 24V AC/DC, removable terminal block                                                                                         |
| Configuration/Network<br>Port | Ethernet                                                                                                                    |
| Operating Temperature         | 10°C to 32°C                                                                                                                |
| Storage Temperature           | -20°C to 50°C                                                                                                               |
| Installation Environment      | Indoor use only                                                                                                             |
| Mounting                      | 2 mounting holes—vertical (wall-mount) or horizontal                                                                        |
| Colour                        | Black                                                                                                                       |
| Dimensions                    | 215.9mm x 134.6mm x 45.7mm, excluding antennas                                                                              |
| Weight                        | 459g                                                                                                                        |
| Warranty                      | 5 year                                                                                                                      |
| LVD Compliance                | BS EN 60950-1 / IEC 60950-1                                                                                                 |
| EMC Compliance                | BS EN 55015, BS EN 61547 & ETSI EN 301 489-3 V2.1.0 (ETSI EN 301 489-1 V2.1.1)                                              |
| Radio Compliance              | ETSI EN 300 220-2 v3.1.1* and ETSI EN 300 220-1 v3.1.1                                                                      |
| Code                          | 59-GW1100-ETHUK                                                                                                             |
| Description                   | Standalone (i.e. no BMS)                                                                                                    |