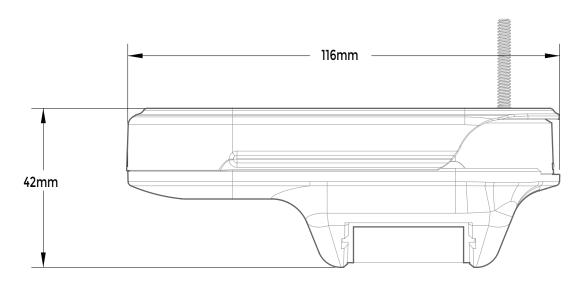

# **DIMENSIONS (MM)**

The mechanical dimensions of the Ceiling-Mount Motion Sensor (59-VSC1303UK) is the same as the Light Sensor (59-LSC1400UK).

# **DIMENSIONS (MM)**