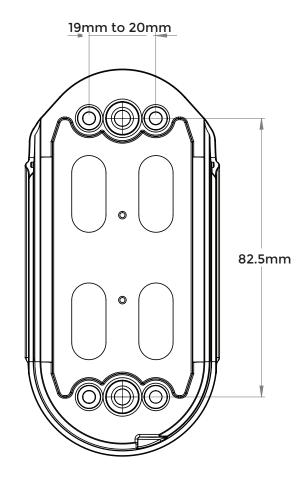

# **DIMENSIONS (MM)**

The mechanical dimensions of the Ceiling-Mount Motion Sensor (59-VSC1303UK) is the same as the Light Sensor (59-LSC1400UK).

# **DIMENSIONS (MM)**