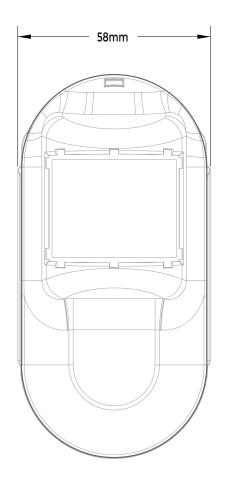

|
| EMC Compliance               | BS EN 55015, BS EN 61547 & ETSI EN 301 489-3 V2.1.0 (ETSI EN 301 489-1 V2.1.1)                                                         |
| Radio Compliance             | ETSI EN 300 220-2 v3.1.1* and ETSI EN 300 220-1 v3.1.1                                                                                 |
| Code                         | 59-VSW1300UK                                                                                                                           |
| Description                  | Audacy Wall-Mount Motion Sensor                                                                                                        |





# **DIMENSIONS (MM)**