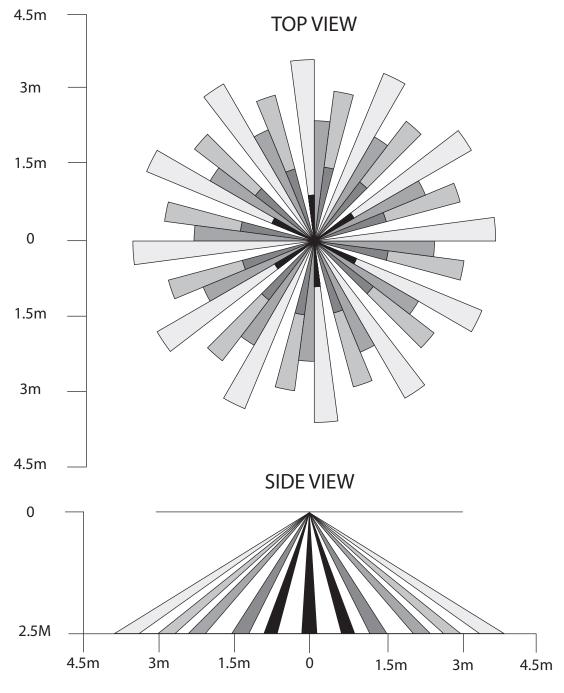

#### **COVERAGE PATTERN**

The 59-VSW1300UK Wall-Mount Motion Sensor by CMD Ltd is a battery-powered, wall-mounted, passive infrared motion sensor that is part of the Audacy Wireless Controls system. It can be used to detect occupancy and/or vacancy, and turn on, turn off or dim lights based on preferences. Operating in the highly reliable 915 MHz spectrum, the 59-VSW1300UK requires no wiring, has a 25-year battery life, and wirelessly sends commands to control light fixtures equipped with Audacy Luminaire Controllers. Since it is not hard-wired, the 59-VSW1300UK can be mounted virtually anywhere a motion sensor is desired, for convenience or coverage.