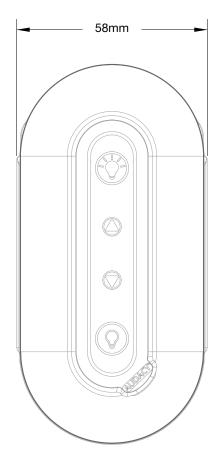

## **SPECIFICATIONS**

| ITEM                      | DESCRIPTION                                                                                                                                                                                      |
|---------------------------|--------------------------------------------------------------------------------------------------------------------------------------------------------------------------------------------------|
| Radio Frequency Range     | 915.9 - 917.3 MHz, Internal Antenna                                                                                                                                                              |
| Wireless Protocol         | Proprietary based on IEEE 802.15.4                                                                                                                                                               |
| Encryption                | Proprietary based on AES encryption                                                                                                                                                              |
| Regulatory Approvals      | ETSI EN 300 220-2 v3.1.1* and ETSI EN 300 220-1 v3.1.1*;<br>EN 55015:2013+A1:2015, EN 61547:2009 and ETSI EN 301 489-3<br>v2.1.0* (ETSI EN 301 489-1 v2.1.1) - (See Annex A for further details) |
| Rated RF Power Output (W) | 2 dBm short duration, utilising both frequency hopping and direct sequence spread spectrum                                                                                                       |
| Transmit Range            | 30.5m indoors to an Audacy Gateway or Luminaire Controller in a typical commercial building; extended range when repeater mode enabled                                                           |
| Power                     | 25+ year Li battery, non-replaceable                                                                                                                                                             |
| Operating Temperature     | 10°C to 32°C                                                                                                                                                                                     |
| Installation Environment  | Indoor use only                                                                                                                                                                                  |
| Mounting                  | 2 bracket mounting holes (See mechanical drawing for dimensions)                                                                                                                                 |
| Colour                    | White                                                                                                                                                                                            |
| Dimensions                | 115.82mm x 58.17mm x 24.13mm                                                                                                                                                                     |
| Weight                    | 85g                                                                                                                                                                                              |
| Warranty                  | 5 year                                                                                                                                                                                           |
| LVD Compliance            | BS EN 60950-1 / IEC 60950-1                                                                                                                                                                      |
| EMC Compliance            | BS EN 55015, BS EN 61547 & ETSI EN 301 489-3 V2.1.0 (ETSI EN 301 489-1 V2.1.1)                                                                                                                   |
| Radio Compliance          | ETSI EN 300 220-2 v3.1.1* and ETSI EN 300 220-1 v3.1.1                                                                                                                                           |

## **MECHANICAL DIMENSIONS (MM)**