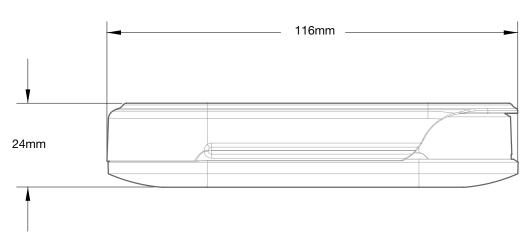

## **SPECIFICATIONS**

| ITEM                      | DESCRIPTION                                                                                                                                                                                      |
|---------------------------|--------------------------------------------------------------------------------------------------------------------------------------------------------------------------------------------------|
| Radio Frequency Range     | 915.9 - 917.3 MHz, Internal Antenna                                                                                                                                                              |
| Wireless Protocol         | Proprietary based on IEEE 802.15.4                                                                                                                                                               |
| Encryption                | Proprietary based on AES encryption                                                                                                                                                              |
| Regulatory Approvals      | ETSI EN 300 220-2 v3.1.1* and ETSI EN 300 220-1 v3.1.1*;<br>EN 55015:2013+A1:2015, EN 61547:2009 and ETSI EN 301 489-3<br>v2.1.0* (ETSI EN 301 489-1 v2.1.1) - (See Annex A for further details) |
| Rated RF Power Output (W) | 2 dBm short duration, utilising both frequency hopping and direct sequence spread spectrum                                                                                                       |
| Transmit Range            | 30.5m indoors to an Audacy Gateway or Luminaire Controller in a typical commercial building; extended range when repeater mode enabled                                                           |
| Power                     | 25+ year Li battery, non-replaceable                                                                                                                                                             |
| Operating Temperature     | 10°C to 32°C                                                                                                                                                                                     |
| Installation Environment  | Indoor use only                                                                                                                                                                                  |
| Mounting                  | 2 bracket mounting holes (See mechanical drawing for dimensions)                                                                                                                                 |
| Colour                    | White                                                                                                                                                                                            |
| Dimensions                | 115.82mm x 58.17mm x 24.13mm                                                                                                                                                                     |
| Weight                    | 85g                                                                                                                                                                                              |
| Warranty                  | 5 year                                                                                                                                                                                           |
| LVD Compliance            | BS EN 60950-1 / IEC 60950-1                                                                                                                                                                      |
| EMC Compliance            | BS EN 55015, BS EN 61547 & ETSI EN 301 489-3 V2.1.0 (ETSI EN 301 489-1 V2.1.1)                                                                                                                   |
| Radio Compliance          | ETSI EN 300 220-2 v3.1.1* and ETSI EN 300 220-1 v3.1.1                                                                                                                                           |

## **MECHANICAL DIMENSIONS (MM)**