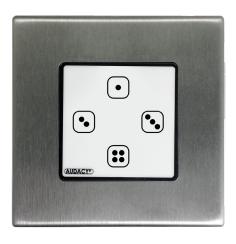

# **Wall-Mount Switches**

59-WMS1202UK - ON/OFF DIM SWITCH 59-WSS1202UK - SCENE SWITCH

Replacing a hard-wired light switch, the Audacy® Wall-Mount Switch controls light fixtures equipped with Audacy Luminaire Controllers, providing onsite control of your system-enabled light fixtures or groupings.

| Code         | Description                          |
|--------------|--------------------------------------|
| 59-WMS1202UK | Audacy® Wall-Mount On/Off Dim Switch |
| 59-WSS1202UK | Audacy® Wall-Mount Scene Switch      |