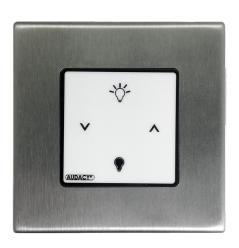

# **Wall-Mount Switches**

59-WMS1202UK - ON/OFF DIM SWITCH 59-WSS1202UK - SCENE SWITCH

Replacing a hard-wired light switch, the Audacy® Wall-Mount Switch controls light fixtures equipped with Audacy Luminaire Controllers, providing onsite control of your system-enabled light fixtures or groupings.

| Code         | Description                          |
|--------------|--------------------------------------|
| 59-WMS1202UK | Audacy® Wall-Mount On/Off Dim Switch |
| 59-WSS1202UK | Audacy® Wall-Mount Scene Switch      |