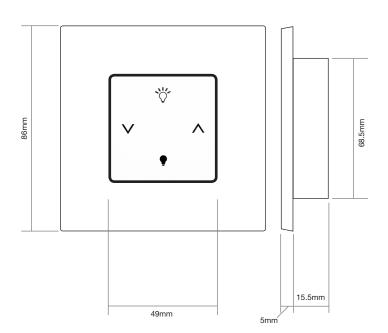

### **Specification**

| Item                      | Description                                                                                                                          |
|---------------------------|--------------------------------------------------------------------------------------------------------------------------------------|
| Radio Frequency Range     | 915.9 - 917.3 MHz, Internal Antenna                                                                                                  |
| Wireless Protocol         | Proprietary based on IEEE 802.15.4                                                                                                   |
| Encryption                | Proprietary based on AES encryption                                                                                                  |
| Rated RF Power Output (W) | -11.4 to -11.5 dBm short duration, utilising both frequency hopping and direct sequence spread spectrum                              |
| Transmit Range            | 30m indoors to an Audacy Gateway or Luminaire Controller in a typical commercial building; extended range when repeater mode enabled |
| Power                     | 25+ year Li battery, non-replaceable                                                                                                 |
| Operating Temperature     | 10°C to 32°C                                                                                                                         |
| Installation Environment  | Indoor use only                                                                                                                      |
| Mounting                  | In switch box                                                                                                                        |
| Colour                    | White                                                                                                                                |
| Dimensions                | 86mm x 86mm x 20.5mm (15.5mm flush)                                                                                                  |
| Weight                    | 85g                                                                                                                                  |
| Warranty                  | 5 year                                                                                                                               |
| LVD Compliance            | BS EN 60950-1 / IEC 60950-1                                                                                                          |
| EMC Compliance            | BS EN 55015, BS EN 61547 & ETSI EN 301 489-3 V2.1.0 (ETSI EN 301 489-1 V2.1.1)                                                       |
| Radio Compliance          | ETSI EN 300 220-2 v3.1.1* and ETSI EN 300 220-1 v3.1.1 / RED 2014 / 53 / EU                                                          |