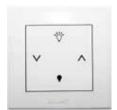

The AUD004 and AUD009 Wall-Mount Switches by CMD Ltd are a battery powered, wireless light switches that are part of the Audacy® Wireless Controls system. Operating in the highly reliable 915 MHz spectrum, the AUD004 and AUD009 are wall-mounted switches that fit into a decorator-style faceplate and can be used to replace an existing switch. They require no wiring, has a 25-year battery life and wirelessly sends commands to control light fixtures equipped with Audacy Luminaire Controllers.

| Code        | AUD004                               |
|-------------|--------------------------------------|
| Description | Audacy® Wall-Mount On/Off Dim Switch |
| Code        | AUD009                               |
| Description | Audacy® Wall-Mount Scene Switch      |