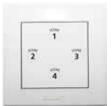

The AUD004 and AUD009 Wall-Mount Switches by CMD Ltd are a battery powered, wireless light switches that are part of the Audacy® Wireless Controls system. Operating in the highly reliable 915 MHz spectrum, the AUD004 and AUD009 are wall-mounted switches that fit into a decorator-style faceplate and can be used to replace an existing switch. They require no wiring, has a 25-year battery life and wirelessly sends commands to control light fixtures equipped with Audacy Luminaire Controllers.

| Code        | AUD004                               |
|-------------|--------------------------------------|
| Description | Audacy® Wall-Mount On/Off Dim Switch |
| Code        | AUD009                               |
| Description | Audacy® Wall-Mount Scene Switch      |