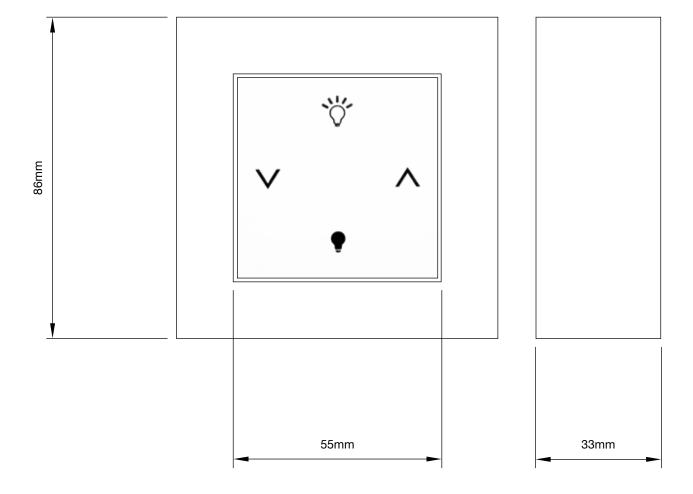

## **MECHANICAL DIMENSIONS (MM)**

## **SPECIFICATIONS**

| ITEM                      | DESCRIPTION                                                                                                                                                                                      |
|---------------------------|--------------------------------------------------------------------------------------------------------------------------------------------------------------------------------------------------|
| Radio Frequency Range     | 915.9 - 917.3 MHz, Internal Antenna                                                                                                                                                              |
| Wireless Protocol         | Proprietary based on IEEE 802.15.4                                                                                                                                                               |
| Encryption                | Proprietary based on AES encryption                                                                                                                                                              |
| Regulatory Approvals      | ETSI EN 300 220-2 v3.1.1* and ETSI EN 300 220-1 v3.1.1*;<br>EN 55015:2013+A1:2015, EN 61547:2009 and ETSI EN 301 489-3<br>v2.1.0* (ETSI EN 301 489-1 v2.1.1) - (See Annex A for further details) |
| Rated RF Power Output (W) | 2 dBm short duration, utilising both frequency hopping and direct sequence spread spectrum                                                                                                       |
| Transmit Range            | 30.5m indoors to an Audacy Gateway or Luminaire Controller in a typical commercial building; extended range when repeater mode enabled                                                           |
| Power                     | 25+ year Li battery, non-replaceable                                                                                                                                                             |
| Operating Temperature     | 10°C to 32°C                                                                                                                                                                                     |
| Installation Environment  | Indoor use only                                                                                                                                                                                  |
| Mounting                  | In switch box                                                                                                                                                                                    |
| Colour                    | White                                                                                                                                                                                            |
| Dimensions                | 69.6mm x 61.5mm x 106.7mm                                                                                                                                                                        |
| Weight                    | 85g                                                                                                                                                                                              |
| Warranty                  | 5 year                                                                                                                                                                                           |
| LVD Compliance            | BS EN 60950-1 / IEC 60950-1                                                                                                                                                                      |
| EMC Compliance            | BS EN 55015, BS EN 61547 & ETSI EN 301 489-3 V2.1.0 (ETSI EN 301 489-1 V2.1.1)                                                                                                                   |
| Radio Compliance          | ETSI EN 300 220-2 v3.1.1* and ETSI EN 300 220-1 v3.1.1                                                                                                                                           |