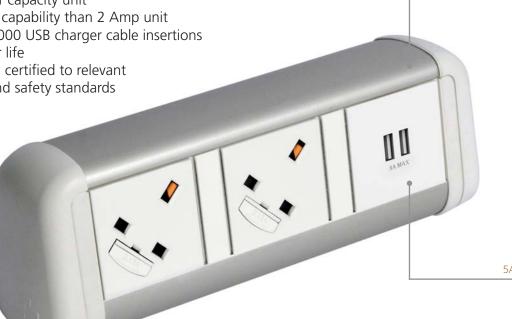

# cmd 5A Dual Port USB Charger cmo

5A USB Charger

Fits CMD's full range of on

desk power modules