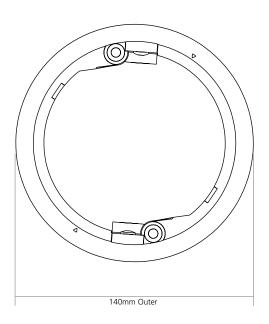

45mm 127mm -0/+3 Cut Out

Code Description PPHC261G

40mm Height Standard Cable Hive