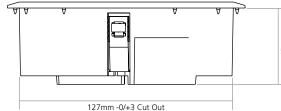

45mm 127mm -0/+3 Cut Out

Code Description PPHC261G

40mm Height Standard Cable Hive