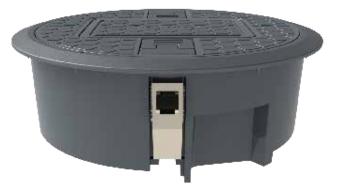

## Cable Hive (127mm Cut Out)

The 26 Series cable Hive is suitable for raised floor applications. The 26 Series cable Hive are designed for use in commercial environments and provide an efficient fast-fit on site installation and ease of access to power and data services that are contained within or pass through a raised floor.

## **Features include:**

- Push down, tool free fixing mechanism. •
- Grey RAL7031 lid and trim V0 rated PC/ABS. •
- Integral carpet gripper spikes pre-fitted to the trim.
- Split lid with soft foam inserts. •
- Self-closing lifting handles. •
- Low profile surround. •
- Can accommodate multiple metal conduits (see • table).
- Recommended for installation in light traffic areas.