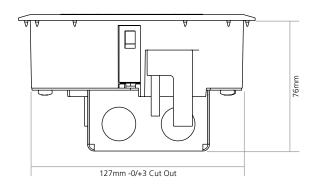

## Cleaner's Hive (127mm Cut Out)

The 26 Series cleaner's Hive is suitable for raised floor applications. The 26 Series cleaner's Hives are designed for use in commercial environments and provide an efficient fast-fit on site installation.