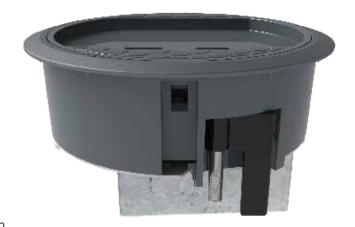

## Cleaner's Hive (127mm Cut Out)

The 26 Series cleaner's Hive is suitable for raised floor applications. The 26 Series cleaner's Hives are designed for use in commercial environments and provide an efficient fast-fit on site installation.

## Features include:

- Screw operated fixing clamps.
- Grey RAL7031 lid and trim V0 rated PC/ABS.
- Integral carpet gripper spikes pre-fitted to the trim.
- Lid with 6.5mm recess for carpet.
- Self-closing lifting handle.
- Low profile surround.
- Can be pre-fitted with a Betatrak Tap-off unit.
- Recommended for installation in light traffic areas.