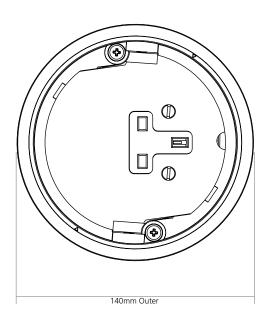

Note: All Standard Earth power plates are finished in textured matt grey paint (RAL7004).

| Code        | Description                                                               |
|-------------|---------------------------------------------------------------------------|
| PPH263G     | 76mm Height Cleaners Hive with<br>1x Unswitched Socket for On-site Wiring |
| PPH263G/001 | PPH263G Wired with a 3m 32A Unfused<br>Standard Earth Tap-off             |
| PPH263G/002 | PPH263G Wired with a 5m 32A Unfused Standard Earth Tap-off                |