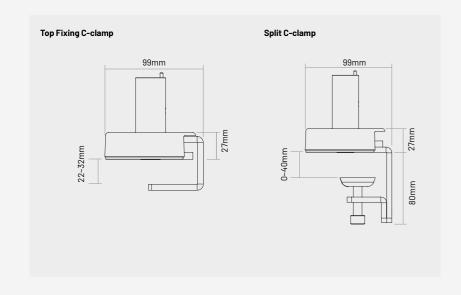

## **Reach and Reach HD**

Reach is a stylish monitor arms of its type that has all the key features required for a modern office. Supplied with top fixing c-clamp as standard and awarded an Ergonomics Excellence Award for computer accessories from FIRA.

## OVERVIEW

- Supplied with top fixing c-clamp
- Integral cable management
- Quick release VESA (Supports VESA 75mm & 100mm)
- Standard Reach arm supports monitor weights between 2kg 5kg
- Reach HD arm supports monitor weights between 3kg 8kg
- 180 Degree lockout option as standard
- Awarded Ergonomics Excellence by FIRA
- 10 Year Warranty
- Available in black, white and silver

## DIMENSIONS





46