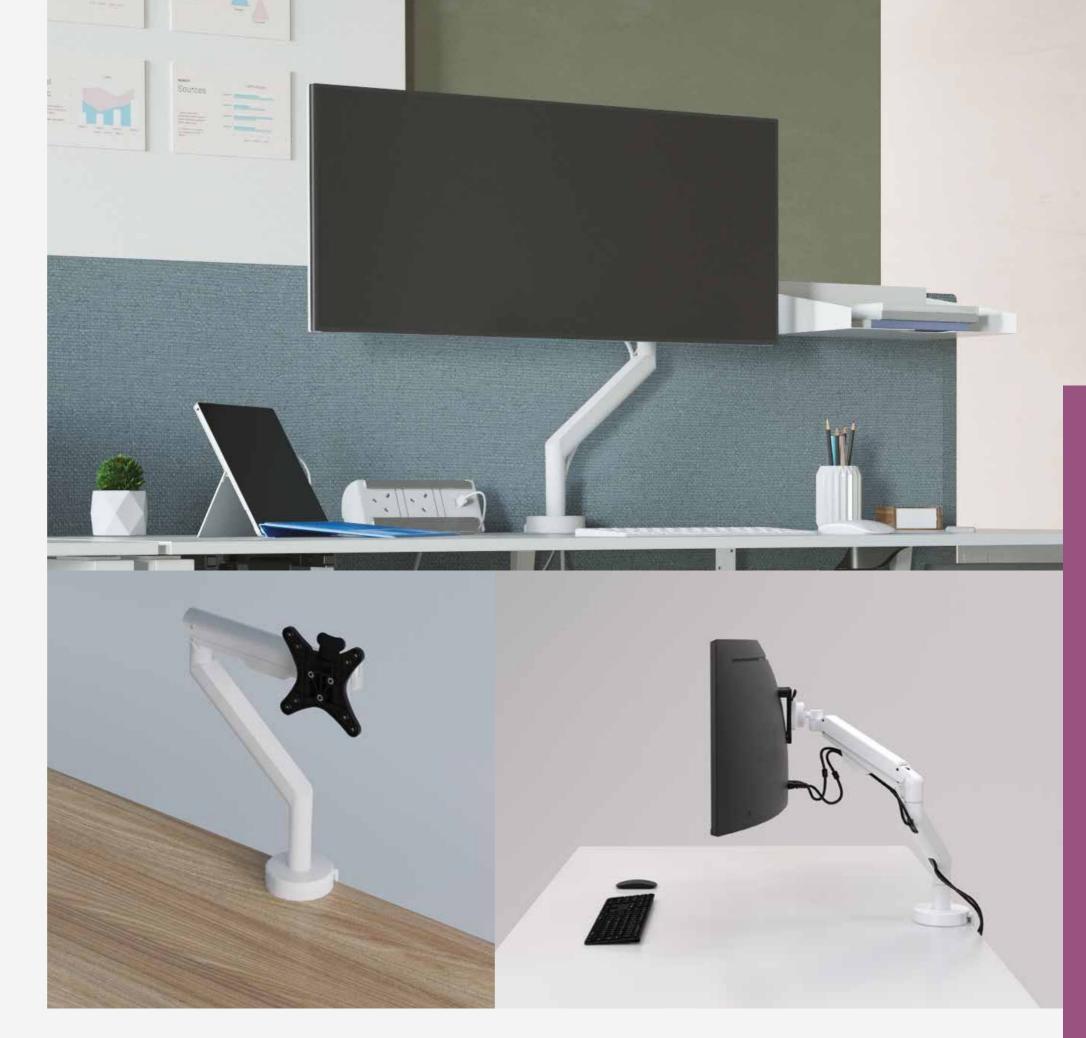

## **Reach and Reach HD**

Reach is a stylish monitor arms of its type that has all the key features required for a modern office. Supplied with top fixing c-clamp as standard and awarded an Ergonomics Excellence Award for computer accessories from FIRA.

## OVERVIEW

- Supplied with top fixing c-clamp
- Integral cable management
- Quick release VESA (Supports VESA 75mm & 100mm)
- Standard Reach arm supports monitor weights between 2kg 5kg
- Reach HD arm supports monitor weights between 3kg 8kg
- 180 Degree lockout option as standard
- Awarded Ergonomics Excellence by FIRA
- 10 Year Warranty
- Available in black, white and silver