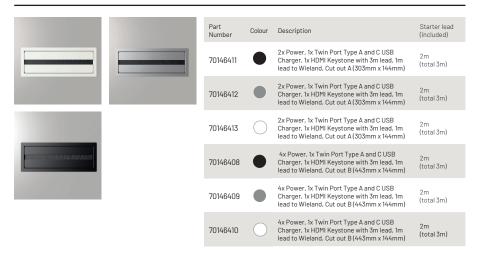

Connect







A customisable in-desk power module that can house UK and international sockets, USB charging and AV sockets - perfect for Conference and Meeting spaces. The dual lid design can be fully closed when in use, providing a clean aesthetic. Connect can blend in to any workspace and is available in black, white or grey.

## KEY FEATURES

- Discreet profile and simple power access from any direction
- 2 Dual lid design, with brush strip, which can be fully closed when in use
- 3 Fully customisable with UK and international sockets and USB chargers.
- 4 USB-C 18W and USB-A 12W (30W total output)
- 5 4x Customisable keystones for Data/ HDMI/USB sockets (can be retro-fitted)
- 6 1m lead to 3 pole Wieland GST connector with starter lead



## **DETAILS AND DIMENSIONS**



## ORDERING