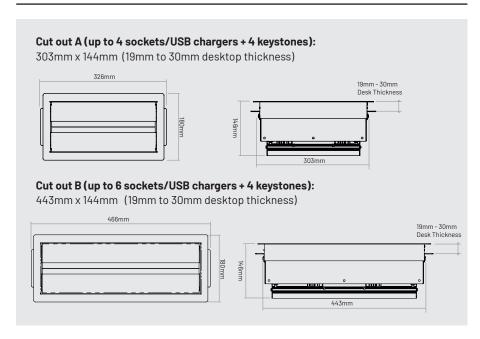

Connect







A customisable in-desk power module that can house UK and international sockets, USB charging and AV sockets - perfect for Conference and Meeting spaces. The dual lid design can be fully closed when in use, providing a clean aesthetic. Connect can blend in to any workspace and is available in black, white or grey.

## KEY FEATURES

- Discreet profile and simple power access from any direction
- 2 Dual lid design, with brush strip, which can be fully closed when in use
- 3 Fully customisable with UK and international sockets and USB chargers.
- 4 USB-C 18W and USB-A 12W (30W total output)
- 5 4x Customisable keystones for Data/ HDMI/USB sockets (can be retro-fitted)
- 6 1m lead to 3 pole Wieland GST connector with starter lead



## **DETAILS AND DIMENSIONS**



## ORDERING