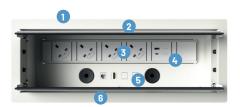

## KEY FEATURES

- Discreet profile and simple power access from any direction
- 2 Dual lid design, with brush strip, which can be fully closed when in use
- 3 Fully customisable with UK and international sockets and USB chargers.
- 4 USB-C 18W and USB-A 12W (30W total output)
- 5 4x Customisable keystones for Data/ HDMI/USB sockets (can be retro-fitted)
- 6 1m lead to 3 pole Wieland GST connector with starter lead