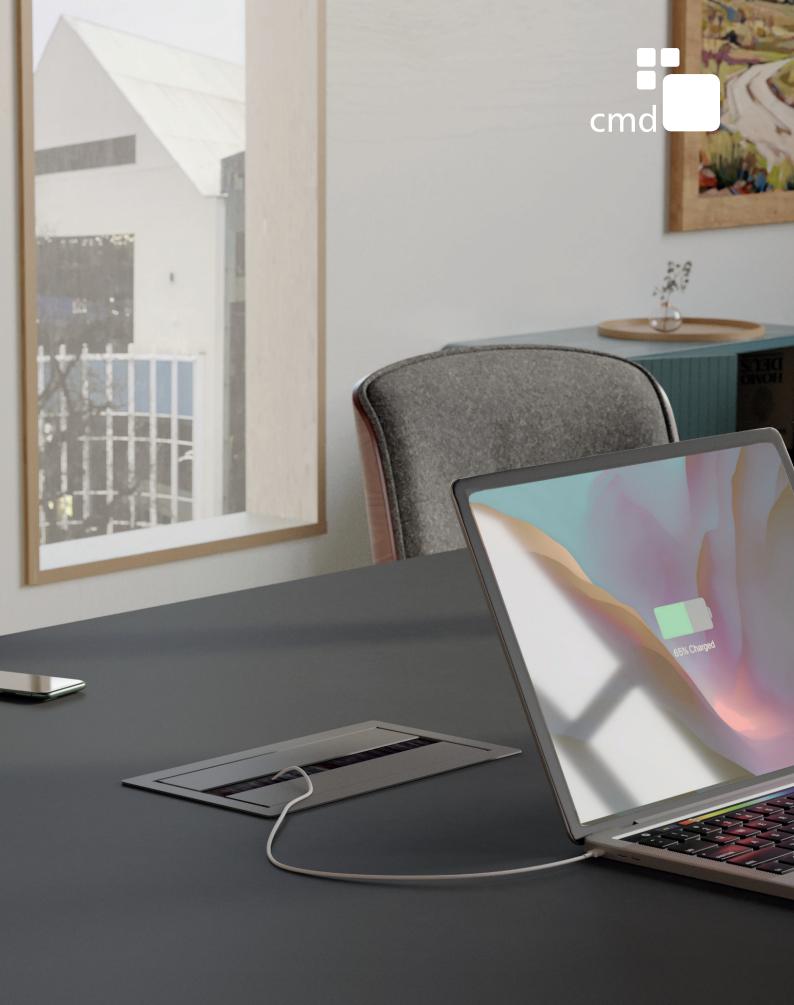

Connect

A customisable in-desk power module that can house UK and international sockets, USB charging and AV sockets - perfect for Conference and Meeting spaces. The dual lid design can be fully closed when in use, providing a clean aesthetic. Connect can blend in to any workspace and is available in black, white or grey.

## KEY FEATURES

- Discreet profile and simple power access from any direction
- 2 Dual lid design, with brush strip, which can be fully closed when in use
- 3 Fully customisable with UK and international sockets and USB chargers.
- 4 USB-C 18W and USB-A 12W (30W total output)
- 5 4x Customisable keystones for Data/ HDMI/USB sockets (can be retro-fitted)
- 6 1m lead to 3 pole Wieland GST connector with starter lead