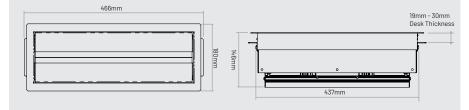

### DETAILS AND DIMENSIONS

# Cut out A:

295 x 144mm (19mm to 30mm desktop thickness)

## Cut out B:

435 x 144mm (19mm to 30mm desktop thickness)