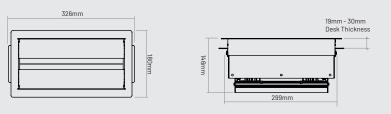

### DETAILS AND DIMENSIONS

# Cut out A:

295 x 144mm (19mm to 30mm desktop thickness)

## Cut out B:

435 x 144mm (19mm to 30mm desktop thickness)