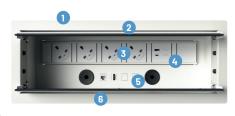

# **KEY FEATURES**

- 1 Discreet profile and simple power access from any direction
- 2 Dual lid design, with brush strip, which can be fully closed when in use
- 3 Fully customisable with UK and international sockets and USB chargers.
- 4 USB-C 18W and USB-A 12W (30W total output)
- 5 4x Customisable keystones for Data/ HDMI/USB sockets (can be retro-fitted)
- 6 1m lead to 3 pole Wieland GST connector with starter lead