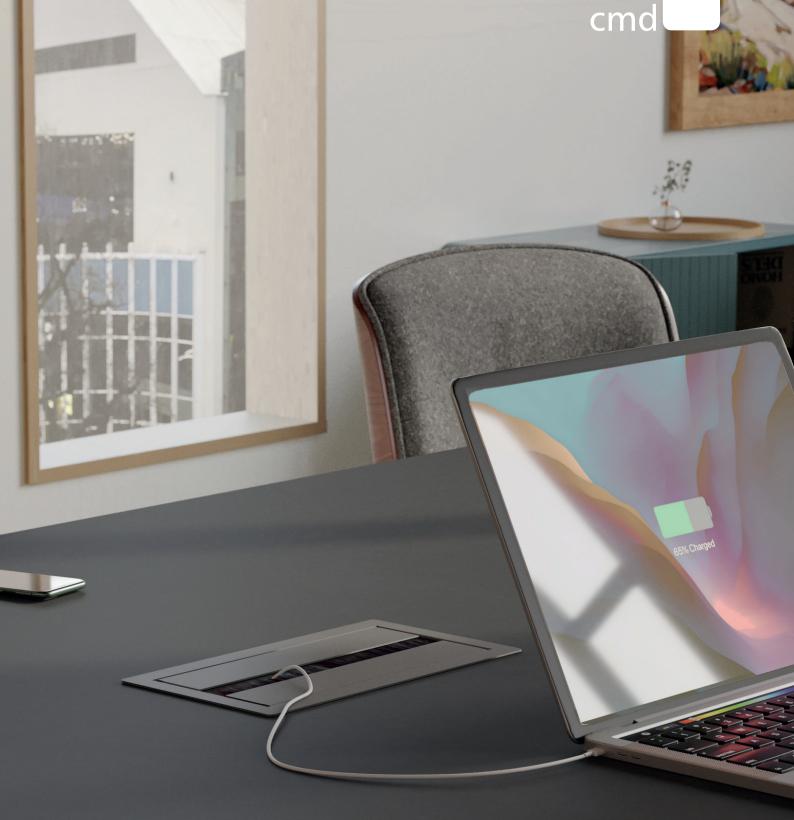

# Connect

DATASHEET

YEAR WARRANTY A customisable in-desk power module that can house UK and international, USB charging and AV sockets - perfect for Conference and Meeting spaces. The dual lid design can be fully closed when in use, providing a clean aesthetic. Connect can blend in to any workspace and is available in black, white or grey.