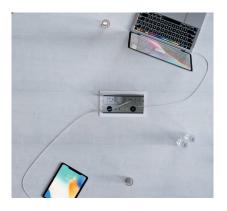

# Connect

DATASHEET

YEAR WARRANTY A customisable in-desk power module that can house UK and international, USB charging and AV sockets - perfect for Conference and Meeting spaces. The dual lid design can be fully closed when in use, providing a clean aesthetic. Connect can blend in to any workspace and is available in black, white or grey.

# **KEY FEATURES**

- 1 Discreet profile and simple power access from any direction
- 2 Dual lid design, with brush strip, which can be fully closed when in use
- 3 Fully customisable with UK and international sockets and USB chargers.
- 4 USB-C 18W and USB-A 12W (30W total output)
- 5 4x Customisable keystones for Data/ HDMI/USB sockets (can be retro-fitted)
- 6 1m lead to 3 pole Wieland GST connector with starter lead