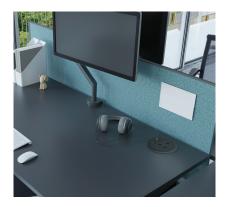

## DESCRIPTION

Porthole 65 is a fixed format power module designed to fit into a standard 80mm grommet hole, in a workstation or a meeting table. It comes with a choice of UK or international socket, a USB Type A 18W charging socket and a USB Type C 65W adaptive fast charging socket, and is capable of charging a range of leading laptops, tablets and smart phones. It's discreet low profile allows it to blend seamlessly with your furniture, and provides the perfect workstation, and collaborative power solution for offices and commercial spaces.