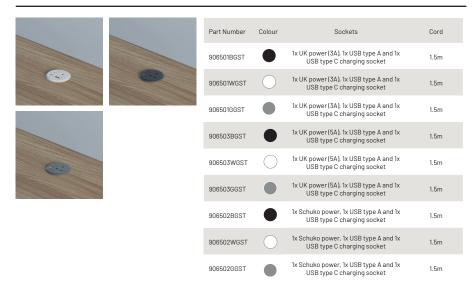

e of charging a range of leading laptops, tablets and smart phones. It's discreet low profile allows it to blend seamlessly with your furniture, and provides the perfect workstation, and collaborative power solution for offices and commercial spaces.

## **KEY FEATURES**

- 1 A choice of UK or international socket
- 2 USB Type A QC 18W charging socket and USB Type C PD65W adaptive fast charging socket
- 3 Two keystone data blanks can be replaced with a range of data keystone couplers
- 4 Fitted with 1.5m cable to 3-pole GST male connector. (starter lead sold separately)
- 5 Supplied with a hand fixing nut, to secure the module to a standard 80mm grommet hole. (for desk thicknesses between 12mm and 42mm).
- Available in black, white and grey



## **DETAILS AND DIMENSIONS**



## ORDERING