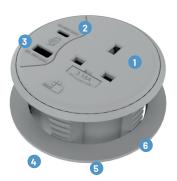

## **KEY FEATURES**

- 1 A choice of UK or international socket
- 2 USB Type A QC 18W charging socket and USB Type C PD65W adaptive fast charging socket
- 3 Two keystone data blanks can be replaced with a range of data keystone couplers
- 4 Fitted with 1.5m cable to 3-pole GST male connector. (starter lead sold separately)
- 5 Supplied with a hand fixing nut, to secure the module to a standard 80mm grommet hole. (for desk thicknesses between 12mm and 42mm).
- Available in black, white and grey