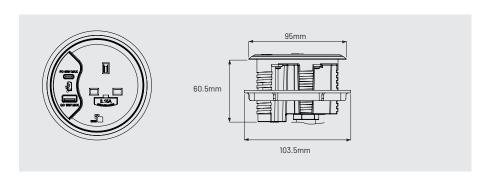

, and is capable of charging a range of leading laptops, tablets and smart phones. It's discreet low profile allows it to blend seamlessly with your furniture, and provides the perfect workstation, and collaborative power solution for offices and commercial spaces.

## **KEY FEATURES**

- 1 A choice of UK or international socket
- 2 USB Type A QC 18W charging socket and USB Type C PD65W adaptive fast charging socket
- 3 Two keystone data blanks can be replaced with a range of data keystone couplers
- 4 Fitted with 1.5m cable to 3-pole GST male connector. (starter lead sold separately)
- 5 Supplied with a hand fixing nut, to secure the module to a standard 80mm grommet hole. (for desk thicknesses between 12mm and 42mm).
- Available in black, white and grey



## **DETAILS AND DIMENSIONS**



## ORDERING