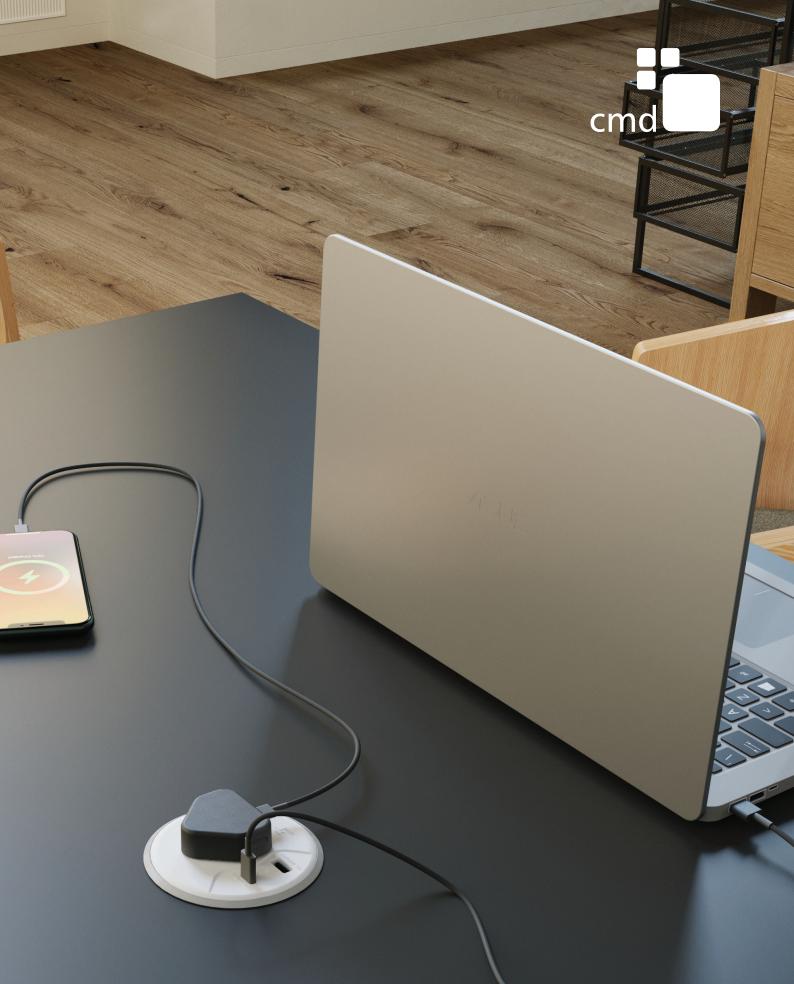

### DESCRIPTION

Porthole 65 is a fixed format power module designed for workstations and meeting tables, and fits into a standard 80mm grommet hole. It comes with a choice of UK, Schuko, French/Belgian, Italian, or Swiss socket, a USB type A 18W charging socket and a USB type C 65W adaptive fast charging socket. It can charge a range of leading laptops, tablets and smart phones. It's discreet low profile blends seamlessly with your furniture, and provides the perfect workstation, and collaborative power solution for offices and commercial spaces.

# KEY FEATURES

- 1 A choice of UK, Schuko, French/Belgian, Italian, or Swiss socket
- 2 USB Type A 18W quick charging socket and USB Type C 65W adaptive fast charging socket
- 3 Fitted with 1.5m cable to 3-pole GST male connector (starter lead sold separately)
- 4 Supplied with a hand fixing nut, to secure the module to a standard 80mm grommet hole (for desk thicknesses between 12mm and 42mm)
- 5 Available in black, white and grey