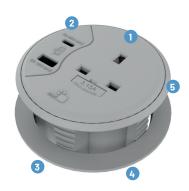

# KEY FEATURES

- 1 A choice of UK, Schuko, French/Belgian, Italian, or Swiss socket
- 2 USB Type A 18W quick charging socket and USB Type C 65W adaptive fast charging socket
- 3 Fitted with 1.5m cable to 3-pole GST male connector (starter lead sold separately)
- 4 Supplied with a hand fixing nut, to secure the module to a standard 80mm grommet hole (for desk thicknesses between 12mm and 42mm)
- 5 Available in black, white and grey