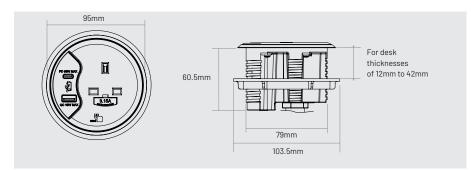

## DETAILS AND DIMENSIONS

# KEY FEATURES

- 1 A choice of UK, Schuko, French/Belgian, Italian, or Swiss socket
- 2 USB Type A 18W quick charging socket and USB Type C 65W adaptive fast charging socket
- 3 Fitted with 1.5m cable to 3-pole GST male connector (starter lead sold separately)
- 4 Supplied with a hand fixing nut, to secure the module to a standard 80mm grommet hole (for desk thicknesses between 12mm and 42mm)
- 5 Available in black, white and grey