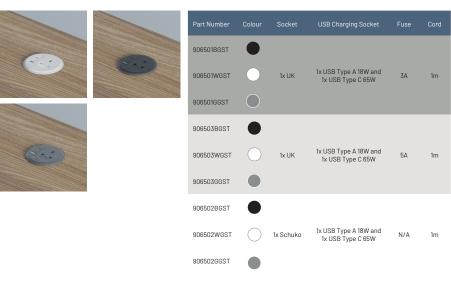

# ORDERING

Please speak with a member of our sales team to discuss the full range of socket options

### DESCRIPTION

Porthole 65 is a fixed format power module designed for workstations and meeting tables, and fits into a standard 80mm grommet hole. It comes with a choice of UK, Schuko, French/Belgian, Italian, or Swiss socket, a USB type A 18W charging socket and a USB type C 65W adaptive fast charging socket. It can charge a range of leading laptops, tablets and smart phones. It's discreet low profile blends seamlessly with your furniture, and provides the perfect workstation, and collaborative power solution for offices and commercial spaces.