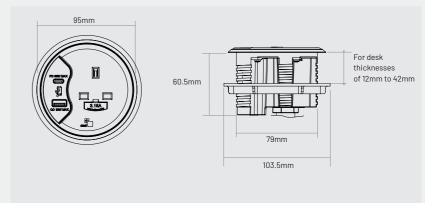

#### DIMENSIONS

### OVERVIEW

- A choice of UK, Schuko, French/Belgian, Italian or Swiss socket
- USB Type A 18W quick charging socket and USB Type C 65W adaptive fast charging socket
- Fitted with 1.5mm cable to 3-pole GST mal connected (starter lead sold separately)
- Supplied with a hand fixing nut, to secure the module to a standard 80mm grommet hole (for desk thicknesses between 12mm and 42mm)
- Available in black, white and grey