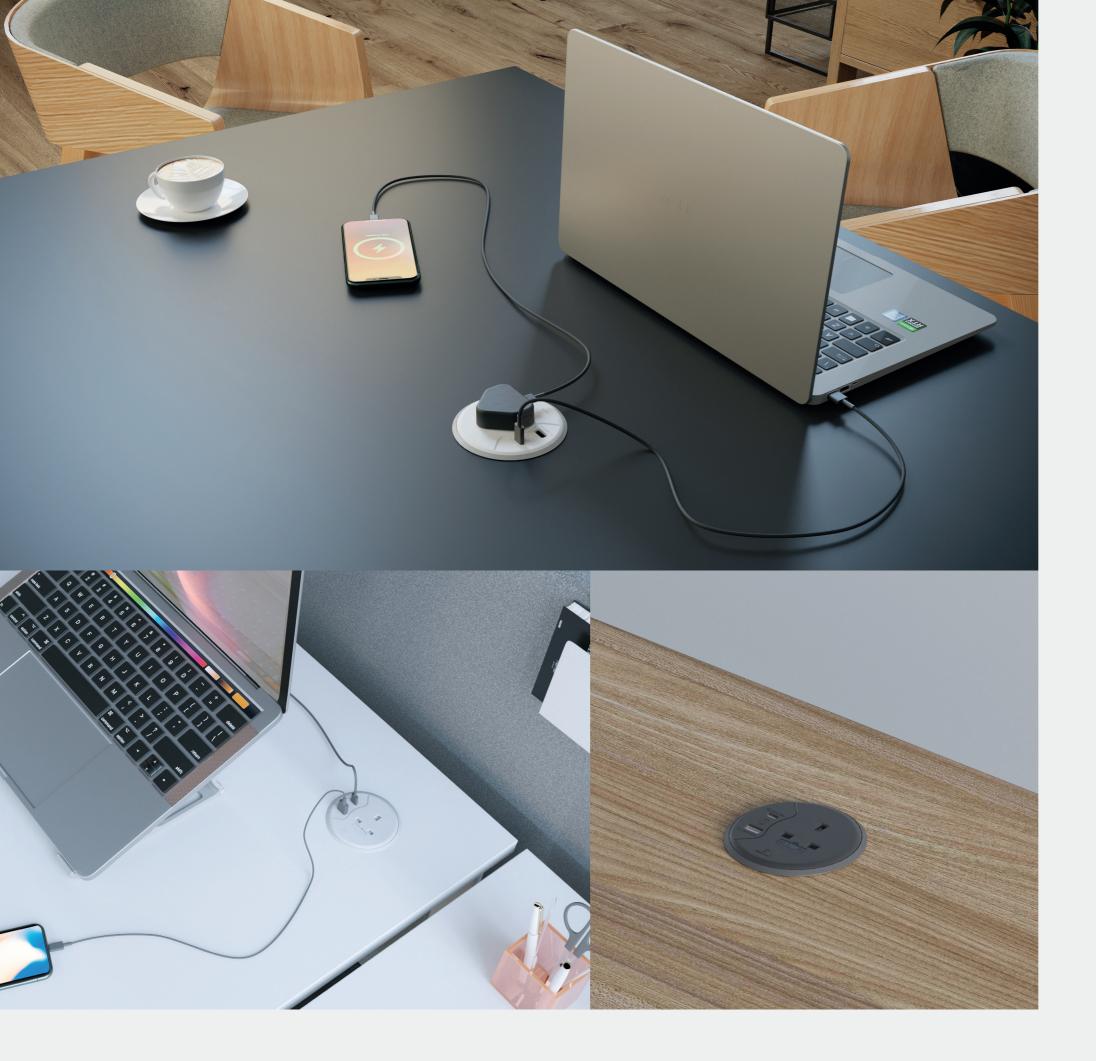

# Porthole 65

Porthole 65 is a fixed format power module designed for workstations and meeting tables, and fits into a standard 80mm grommet hole. It comes with a choice of UK, Schuko, French/ Belgian, Italian or Swiss socket, a USB type A 18W charging socket and a USB type C 65W adaptive fast charging socket. It can charge a range of leading laptops, tablets and smart phones. It's discreet low profile blends seamlessly with your furniture, and provides the perfect workstation, and collaborative power solution for offices and commercial spaces.

### OVERVIEW

- A choice of UK, Schuko, French/Belgian, Italian or Swiss socket
- USB Type A 18W quick charging socket and USB Type C 65W adaptive fast charging socket
- Fitted with 1.5mm cable to 3-pole GST mal connected (starter lead sold separately)
- Supplied with a hand fixing nut, to secure the module to a standard 80mm grommet hole (for desk thicknesses between 12mm and 42mm)
- Available in black, white and grey