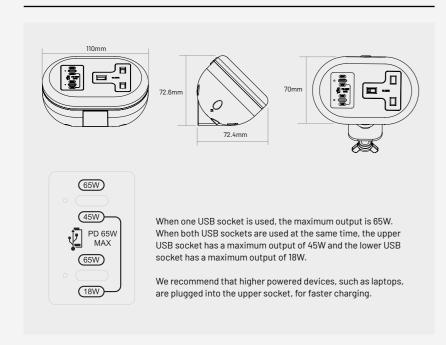

## OVERVIEW

- Twin USB Type C adaptive fast charger
- 1x UK socket
- 1x 3A resettable circuit breaker
- Fitted with 1.5m cable to 3-pole GST male connector (starter lead sold separately)
- Supplied with c-clamp fixing to fit desk thicknesses between 11mm and 30mm
- Available in black and white, and a range of colours\*

## DIMENSIONS

<sup>\*</sup>subject to minimum order quantities