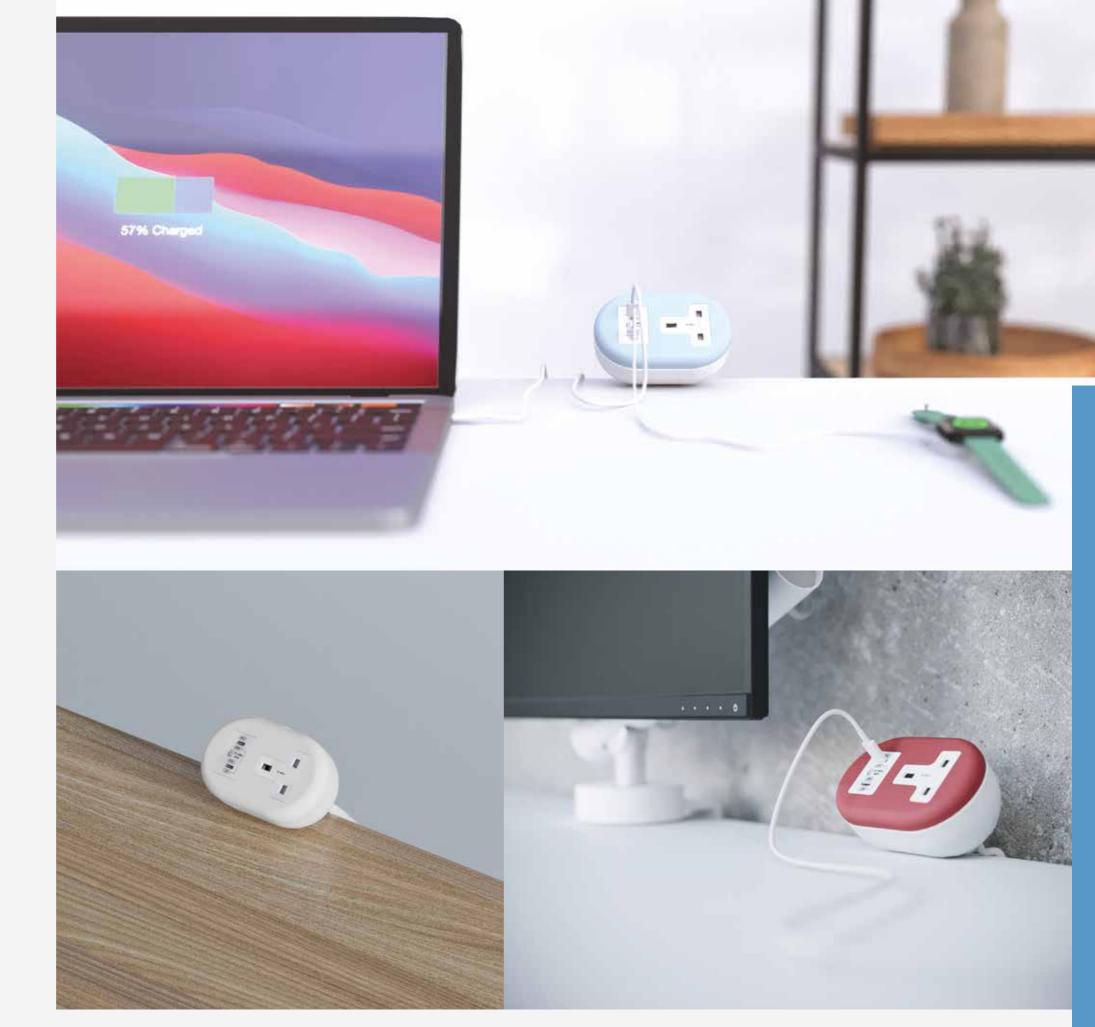

# Caplet

A neat and vibrant on-desk power module with a UK socket and a dual port type C adaptive fast charger, with a maximum 65W, for charging high powered laptops, tablets and smart phones.