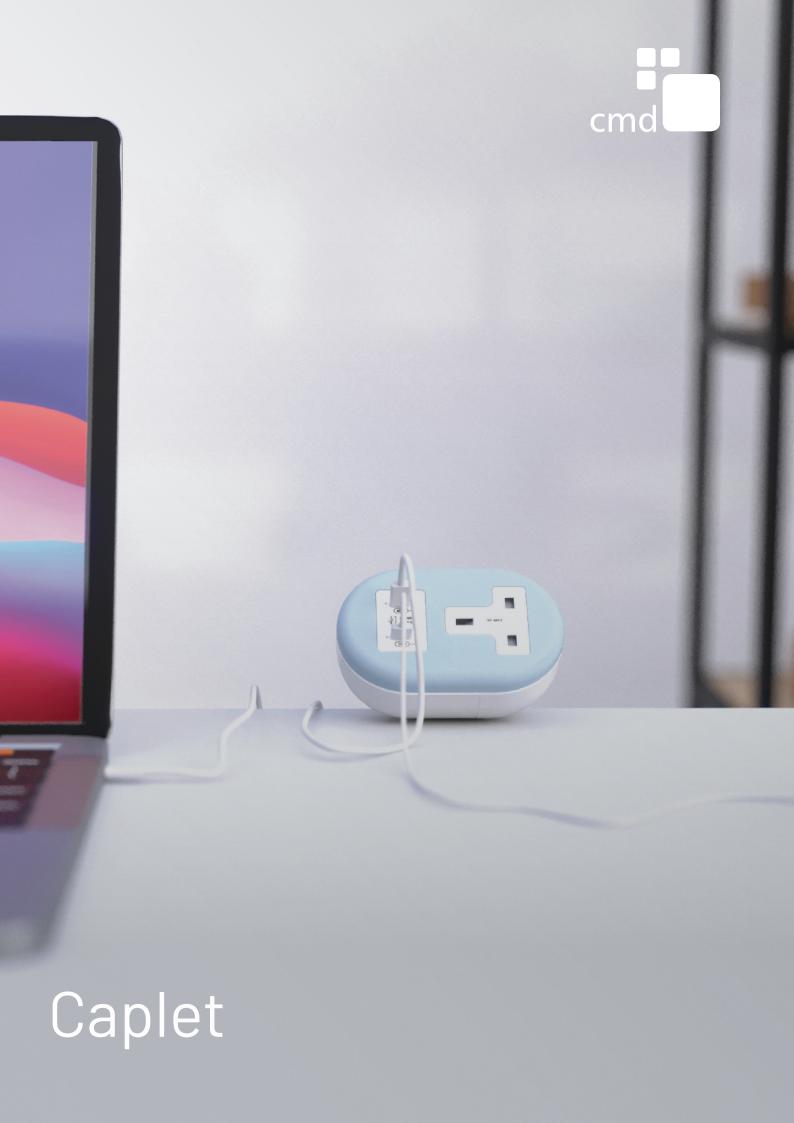

## DESCRIPTION

A neat and vibrant on-desk power module with a UK socket and a dual port type C adaptive fast charger, with a maximum 65W, for charging high powered laptops, tablets and smart phones.

## **KEY FEATURES**

- Twin USB Type C adaptive fast charger
- 1x UK socket
- 1x 3A resettable circuit breaker
- Fitted with 1.5m cable to 3-pole GST male connector (starter lead sold separately)
- Supplied with c-clamp fixing to fit desk thicknesses between 11mm and 30mm
- Available in black and white, and a range of colours\*