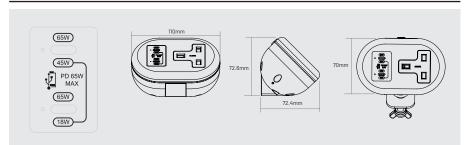

## **DETAILS AND DIMENSIONS**

When one USB socket is used, the maximum output is 65W. When both USB sockets are used at the same time, the upper USB socket has a maximum output of 45W and the lower USB socket has a maximum output of 18W. We recommend that higher powered devices, such as laptops, are plugged into the upper socket, for faster charging.