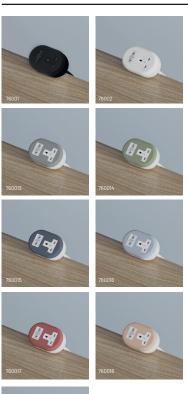

## **KEY FEATURES**

- Twin USB Type C adaptive fast charger
- 1x UK socket
- 1x 3A resettable circuit breaker
- Fitted with 1.5m cable to 3-pole GST male connector (starter lead sold separately)
- Supplied with c-clamp fixing to fit desk thicknesses between 11mm and 30mm
- Available in black and white, and a range of colours\*

## ORDERING

| Part Number                                     | Colour                       | Sockets                                            | Cord |
|-------------------------------------------------|------------------------------|----------------------------------------------------|------|
| 760001                                          | Black fascia<br>Black body   | 1x UK power and<br>1x twin port USB type C charger | 1.5m |
| 760002                                          | White fascia<br>White body   | 1x UK power and<br>1x twin port USB type C charger | 1.5m |
| 760013                                          | Grey fascia<br>White body    | 1x UK power and<br>1x twin port USB type C charger | 1.5m |
| 760014                                          | Sage fascia<br>White body    | 1x UK power and<br>1x twin port USB type C charger | 1.5m |
| 760015                                          | Navy fascia<br>White body    | 1x UK power and<br>1x twin port USB type C charger | 1.5m |
| 760016                                          | Storm fascia<br>White body   | 1x UK power and<br>1x twin port USB type C charger | 1.5m |
| 760017                                          | Rose fascia<br>White body    | 1x UK power and<br>1x twin port USB type C charger | 1.5m |
| 760018                                          | Stone fascia<br>White body   | 1x UK power and<br>1x twin port USB type C charger | 1.5m |
| 760019                                          | Mustard fascia<br>White body | 1x UK power and<br>1x twin port USB type C charger | 1.5m |
| Black body variants are available. Please speak |                              |                                                    |      |