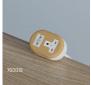

## ORDERING

| Part Number                                     | Colour                       | Sockets                                            | Cord |
|-------------------------------------------------|------------------------------|----------------------------------------------------|------|
| 760001                                          | Black fascia<br>Black body   | 1x UK power and<br>1x twin port USB type C charger | 1.5m |
| 760002                                          | White fascia<br>White body   | 1x UK power and<br>1x twin port USB type C charger | 1.5m |
| 760013                                          | Grey fascia<br>White body    | 1x UK power and<br>1x twin port USB type C charger | 1.5m |
| 760014                                          | Sage fascia<br>White body    | 1x UK power and<br>1x twin port USB type C charger | 1.5m |
| 760015                                          | Navy fascia<br>White body    | 1x UK power and<br>1x twin port USB type C charger | 1.5m |
| 760016                                          | Storm fascia<br>White body   | 1x UK power and<br>1x twin port USB type C charger | 1.5m |
| 760017                                          | Rose fascia<br>White body    | 1x UK power and<br>1x twin port USB type C charger | 1.5m |
| 760018                                          | Stone fascia<br>White body   | 1x UK power and<br>1x twin port USB type C charger | 1.5m |
| 760019                                          | Mustard fascia<br>White body | 1x UK power and<br>1x twin port USB type C charger | 1.5m |
| Black body variants are available. Please speak |                              |                                                    |      |