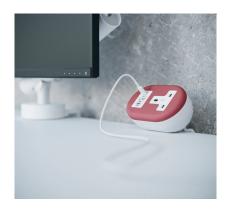

## **KEY FEATURES**

- Twin USB Type C adaptive fast charger
- 1x UK socket
- 1x 3A resettable circuit breaker
- Fitted with 1.5m cable to 3-pole GST male connector (starter lead sold separately)
- Supplied with c-clamp fixing to fit desk thicknesses between 11mm and 30mm
- Available in black and white, and a range of colours\*

## ORDERING

| Part Number                                     | Colour                       | Sockets                                            | Cord |
|-------------------------------------------------|------------------------------|----------------------------------------------------|------|
| 760001                                          | Black fascia<br>Black body   | 1x UK power and<br>1x twin port USB type C charger | 1.5m |
| 760002                                          | White fascia<br>White body   | 1x UK power and<br>1x twin port USB type C charger | 1.5m |
| 760013                                          | Grey fascia<br>White body    | 1x UK power and<br>1x twin port USB type C charger | 1.5m |
| 760014                                          | Sage fascia<br>White body    | 1x UK power and<br>1x twin port USB type C charger | 1.5m |
| 760015                                          | Navy fascia<br>White body    | 1x UK power and<br>1x twin port USB type C charger | 1.5m |
| 760016                                          | Storm fascia<br>White body   | 1x UK power and<br>1x twin port USB type C charger | 1.5m |
| 760017                                          | Rose fascia<br>White body    | 1x UK power and<br>1x twin port USB type C charger | 1.5m |
| 760018                                          | Stone fascia<br>White body   | 1x UK power and<br>1x twin port USB type C charger | 1.5m |
| 760019                                          | Mustard fascia<br>White body | 1x UK power and<br>1x twin port USB type C charger | 1.5m |
| Black body variants are available. Please speak |                              |                                                    |      |